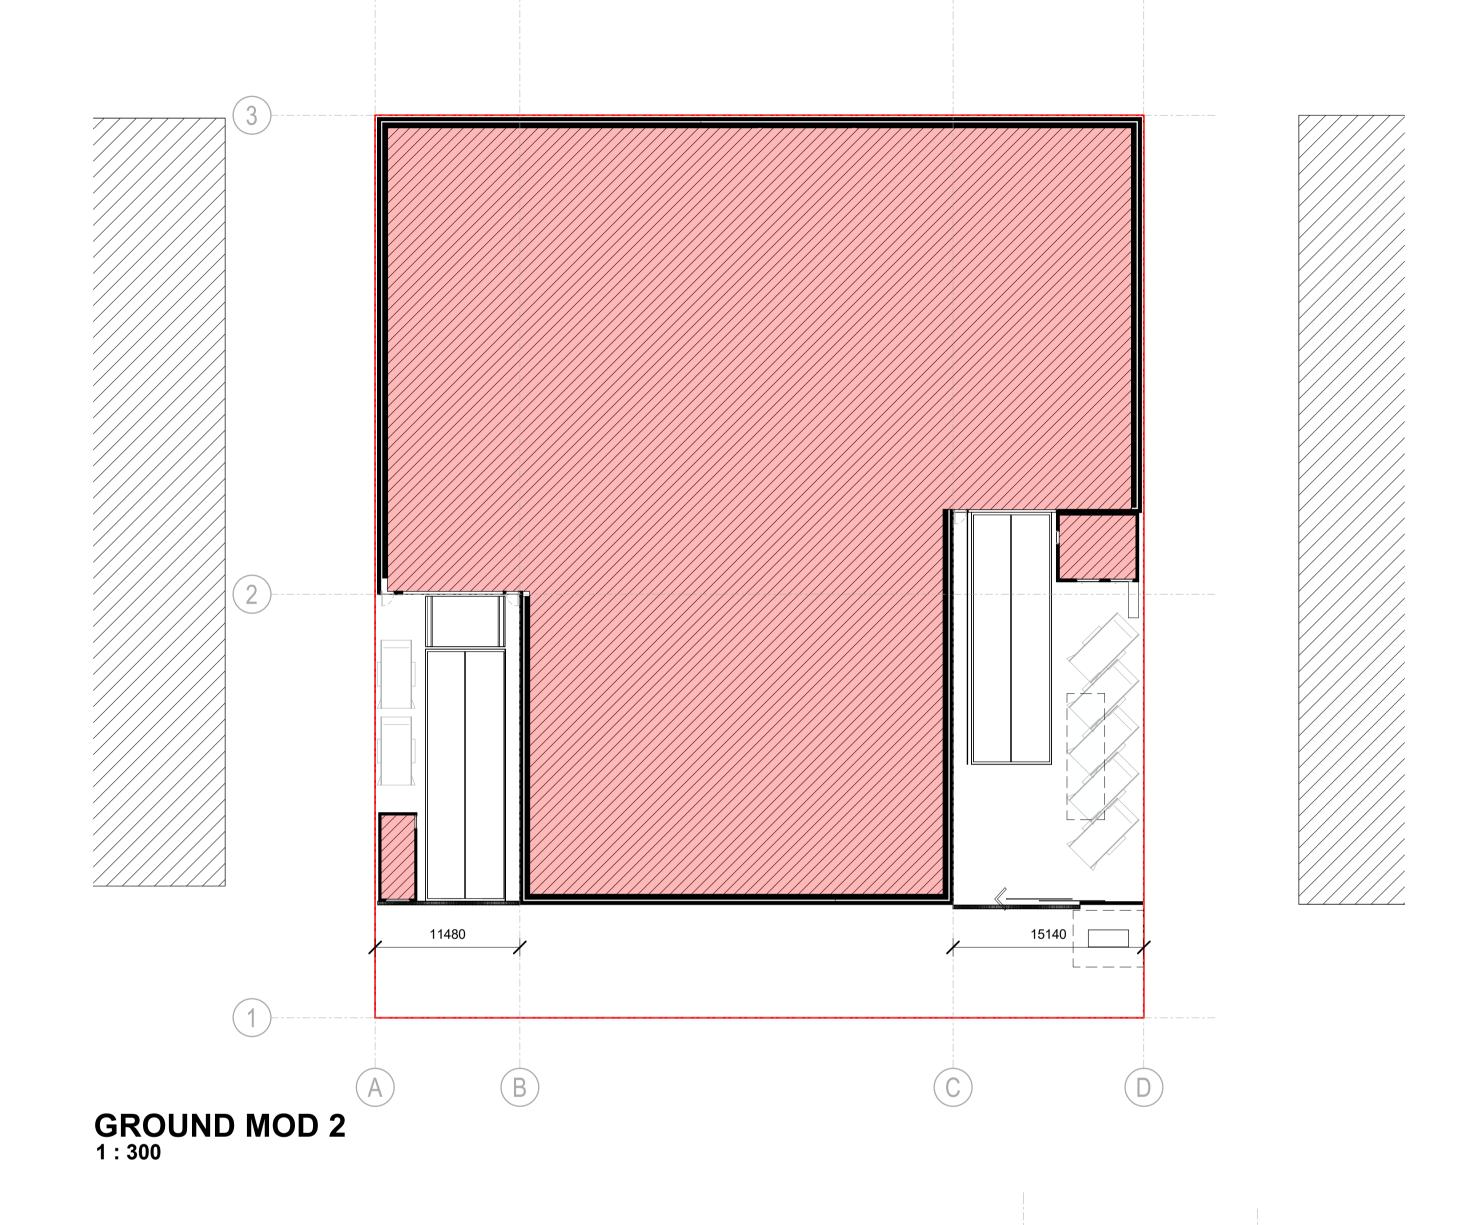

9/25/2024 10:48:55 AM

PROJECT: #2024076 WASTE **MANAGEMENT** 

CLIENT: NSW WASTE SERVICES

DRAWING TITLE: **GFA COMPARISON** 

DATE: 18/09/2024

SHEET NUMBER: **S4.56 - 6000** 

| REGULATION DESIGN RECORD                                   |                                |                |                           |            |  |
|------------------------------------------------------------|--------------------------------|----------------|---------------------------|------------|--|
| PROJECT ADDRESS: 46-48 PEACHTREE ROAD, PENRITH             |                                |                |                           |            |  |
| PROJECT TITLE: WASTE MANAGEMENT                            |                                |                |                           |            |  |
| CONSENT NO: CDC APPLICATION BODY CORPORATE REG NO: SP79627 |                                |                |                           |            |  |
| DRAWI                                                      | DRAWING TITLE: PLAN COMPARISON |                | DRAWING NO: S4.56 - 6001  |            |  |
| REV                                                        | DATE                           | DESCRIPTION    | DP FULL NAME              | REG NO.    |  |
| В                                                          | 15/08/2024                     | ISSUED FOR MOD | JAMES ALEXANDER-HATZIPLIS | DEP0000439 |  |
| С                                                          | 18/09/2024                     | ISSUED FOR MOD | TIM MCCARTHY              | DEP0000439 |  |
| D                                                          | 24/09/2024                     | ISSUED FOR MOD | KUN XUE                   | DEP0000439 |  |

| PROJEC                                                     |                                                |                |                           | REGULATION DESIGN RECORD |  |  |  |  |  |
|------------------------------------------------------------|------------------------------------------------|----------------|---------------------------|--------------------------|--|--|--|--|--|
|                                                            | PROJECT ADDRESS: 46-48 PEACHTREE ROAD, PENRITH |                |                           |                          |  |  |  |  |  |
| PROJECT TITLE: WASTE MANAGEMENT                            |                                                |                |                           |                          |  |  |  |  |  |
| CONSENT NO: CDC APPLICATION BODY CORPORATE REG NO: SP79627 |                                                |                |                           |                          |  |  |  |  |  |
| DRAWING TITLE: GFA COMPARISON DRAWING NO: \$4.56 - 6000    |                                                |                |                           |                          |  |  |  |  |  |
| REV DATE DESCRIPTION                                       |                                                |                | DP FULL NAME              | REG NO.                  |  |  |  |  |  |
| Α                                                          | 15/08/2024                                     | ISSUED FOR MOD | JAMES ALEXANDER-HATZIPLIS | DEP0000439               |  |  |  |  |  |
| В                                                          | 18/09/2024                                     | ISSUED FOR MOD | TIM MCCARTHY              | DEP0000439               |  |  |  |  |  |

#### **FSR CHANGES**

#### ORIGINAL CONSENT REDUCTIONS BY THE MOD PROPOSED

21.1m<sup>2</sup> MOVED OUTGOING WEIGHBRIDGE OFFICE FROM INSIDE BUILDING MOVED STAFF AMENITIES FROM INSIDE BUILDING 21.7m<sup>2</sup> NARROWED THE WEST AND EAST WALLS AT FROM OF MAIN BUILDING  $71.3m^{2}$ 

#### **MOD ADDITIONS PROPOSED**

2.2m<sup>2</sup> REVISED INCOMING WEIGHBRIDGE OFFICE SHAPE (GROUND FLOOR) ADDED STAFF AMENITIES TO FIRST FLOOR 25.0 m<sup>2</sup> NOT INC. STAIRS ADDED NEW OUTGOING WEIGHBRIDGE OFFICE AND FIRST FLOOR 31.1m<sup>2</sup> NOT INC. STAIRS AREA ADDED TO MAIN BUILDING FROM REMOVAL WEIGHBRIDGE OFFICE & STAFF AMENTIES 42.8m<sup>2</sup>

TOTAL CHANGES IN FS AS RESULT OF MOD

-13m<sup>2</sup>

FIRST LEVEL\_MOD 2 1:300

**SECTION 4.55 MODIFICATION** 

Document Notes

Verify all dimensions on site before commencing work. Report all discrepancies to the architect prior to construction. Place Studio shall not be held responsible for any variations to specifications or drawings due to any discrepancies without consultation. Use figured dimensions in preference to scaled dimensions. Drawings made to larger scales and those showing particular parts of the works take precedence over drawings made to smaller scales or for general purposes. All work is to conform to relevant Australian Standards and Codes together with all Authorities' requirements and Regulations.