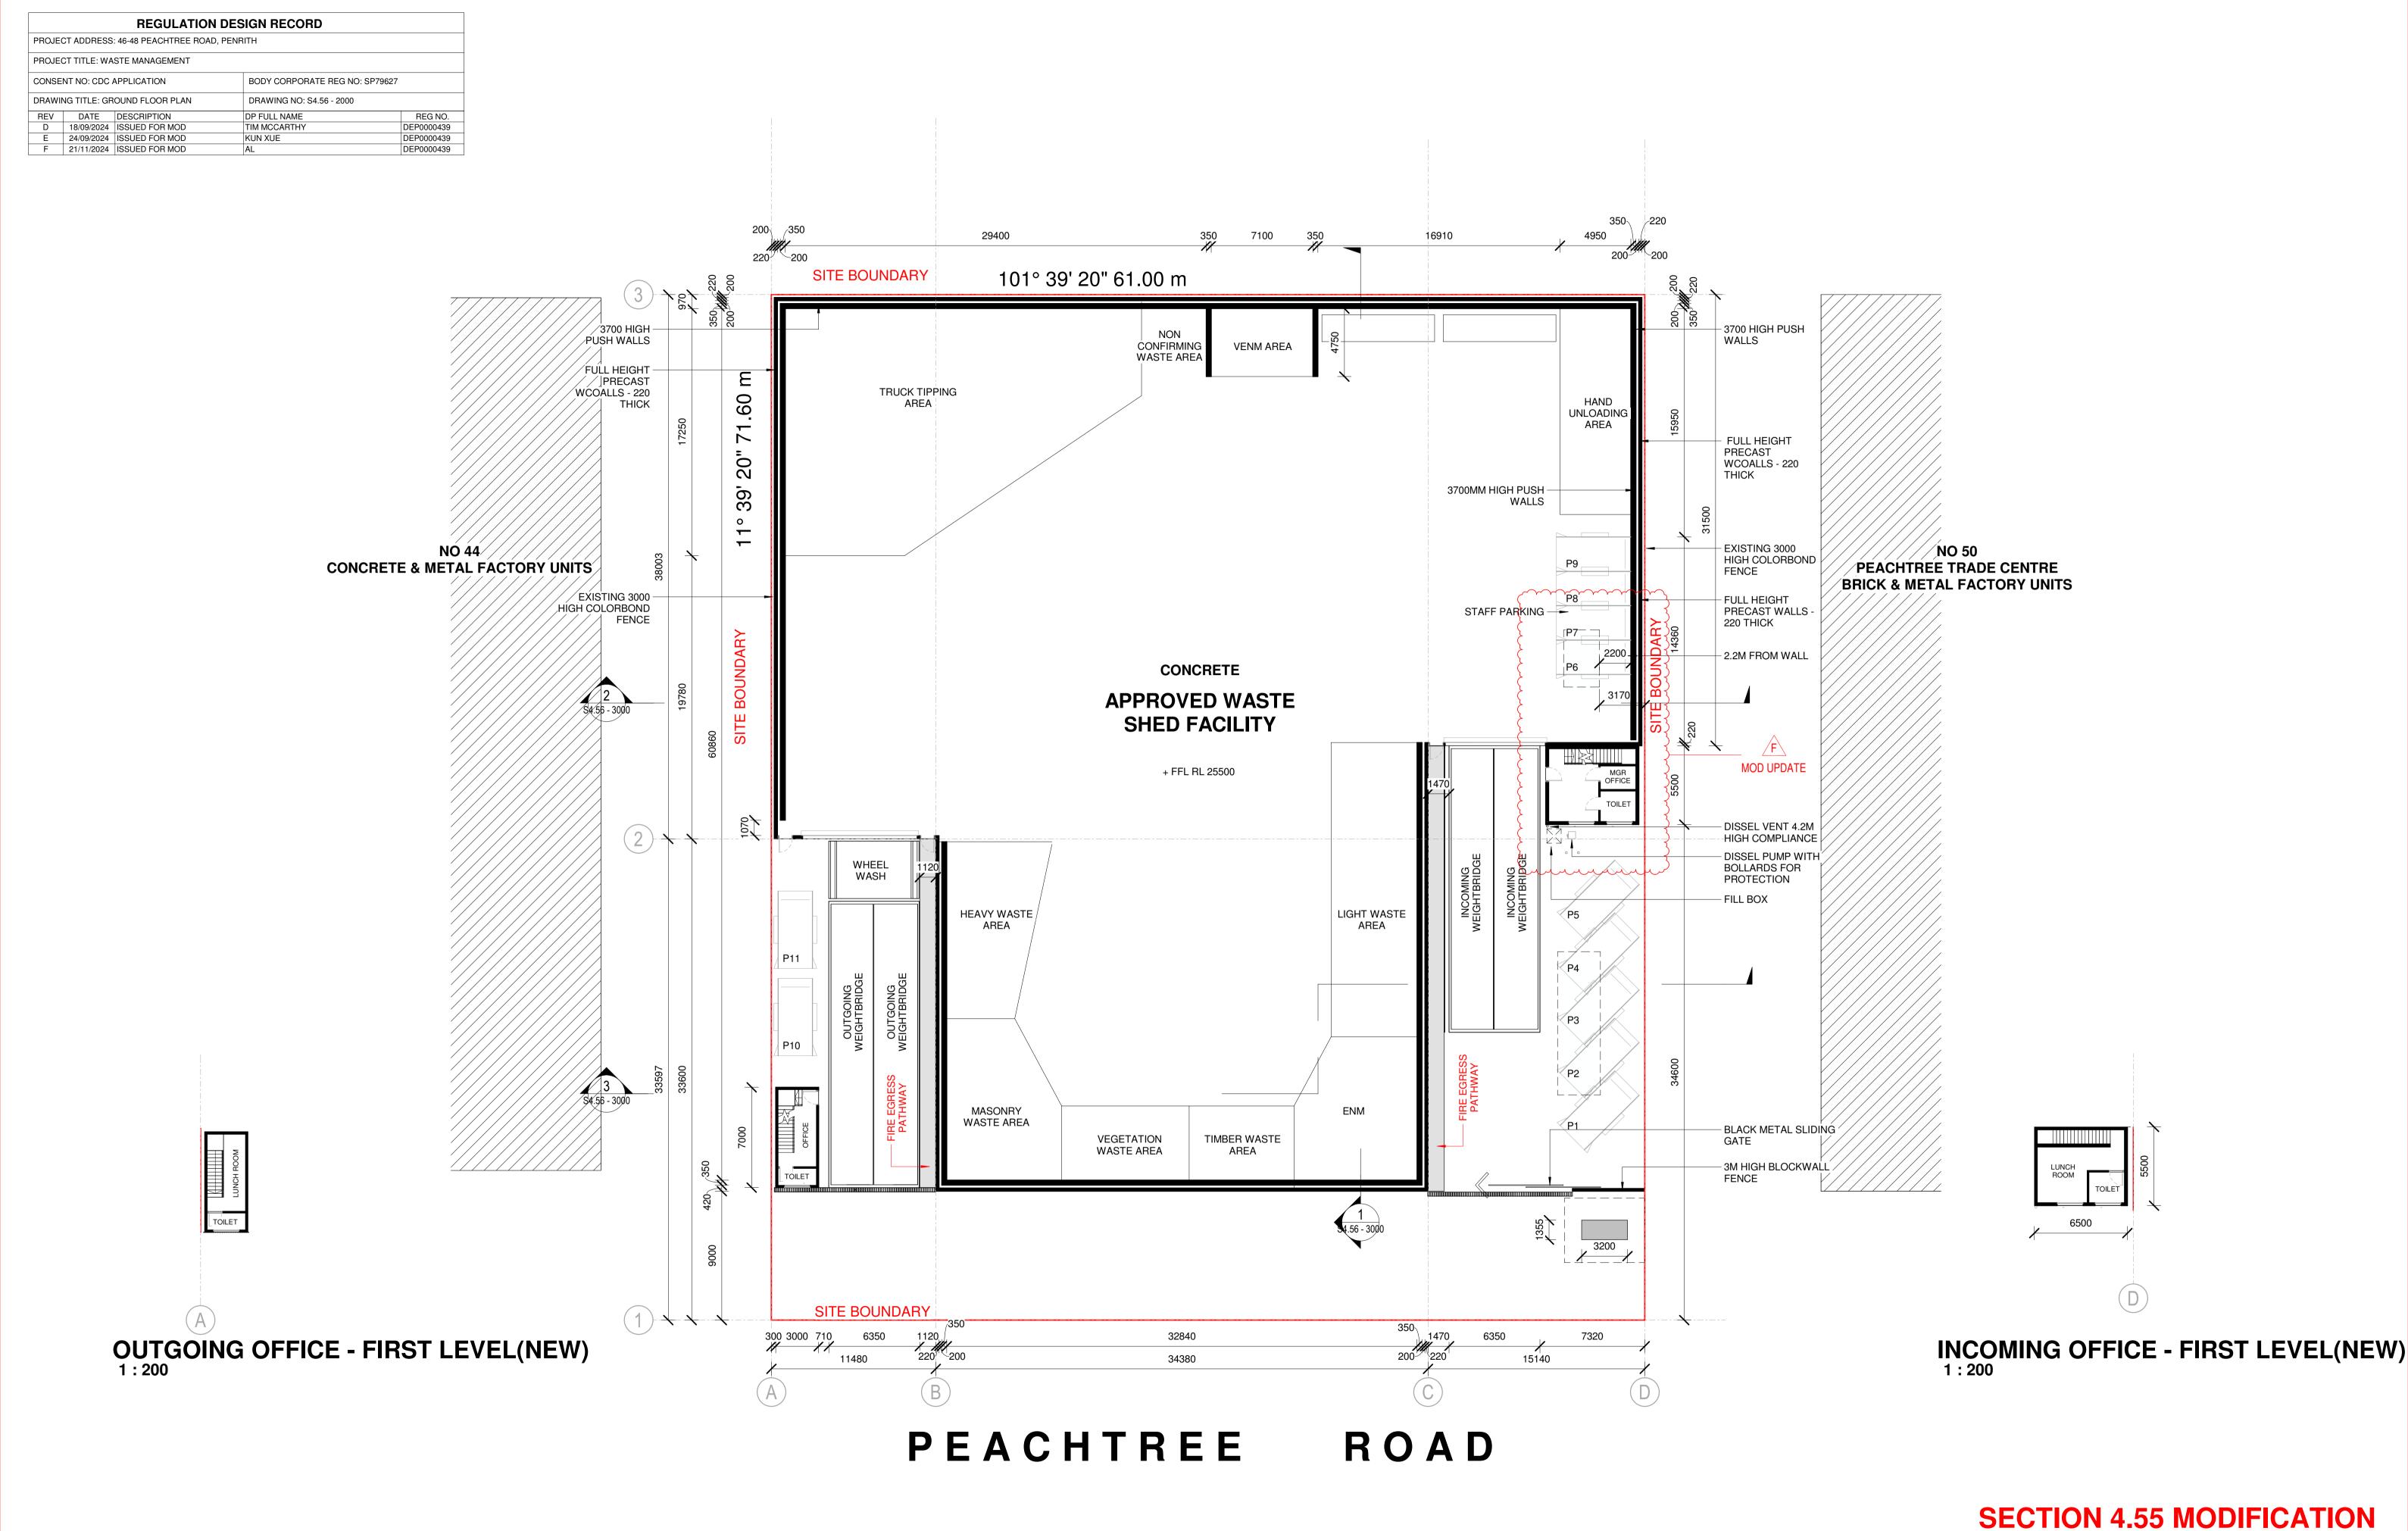

21/11/2024 12:13:51 PM

LEGEND:

0

SHEET NUMBER: REV.
S4.56 - 2000 F

DATE: 21/11/2024

Document Notes

Verify all dimensions on site before commencing work. Report all discrepancies to the architect prior to construction. Place Studio shall not be held responsible for any variations to specifications or drawings due to any discrepancies without consultation. Use figured dimensions in preference to scaled dimensions. Drawings made to larger scales and those showing particular parts of the works take precedence over drawings made to smaller scales or for general purposes. All work is to conform to relevant Australian Standards and Codes together with all Authorities' requirements and Regulations.

LEGEND:

COPYRIGHT:

All rights reserved. This work is copyright and cannot be reproduced or copied by any means without the written permission of Place Studio AU PTY LTD. Any license, express or implied, to use this document for any purpose whatsoever is restricted to the terms of the agreement between Place Studio AU PTY LTD and the instructing party.