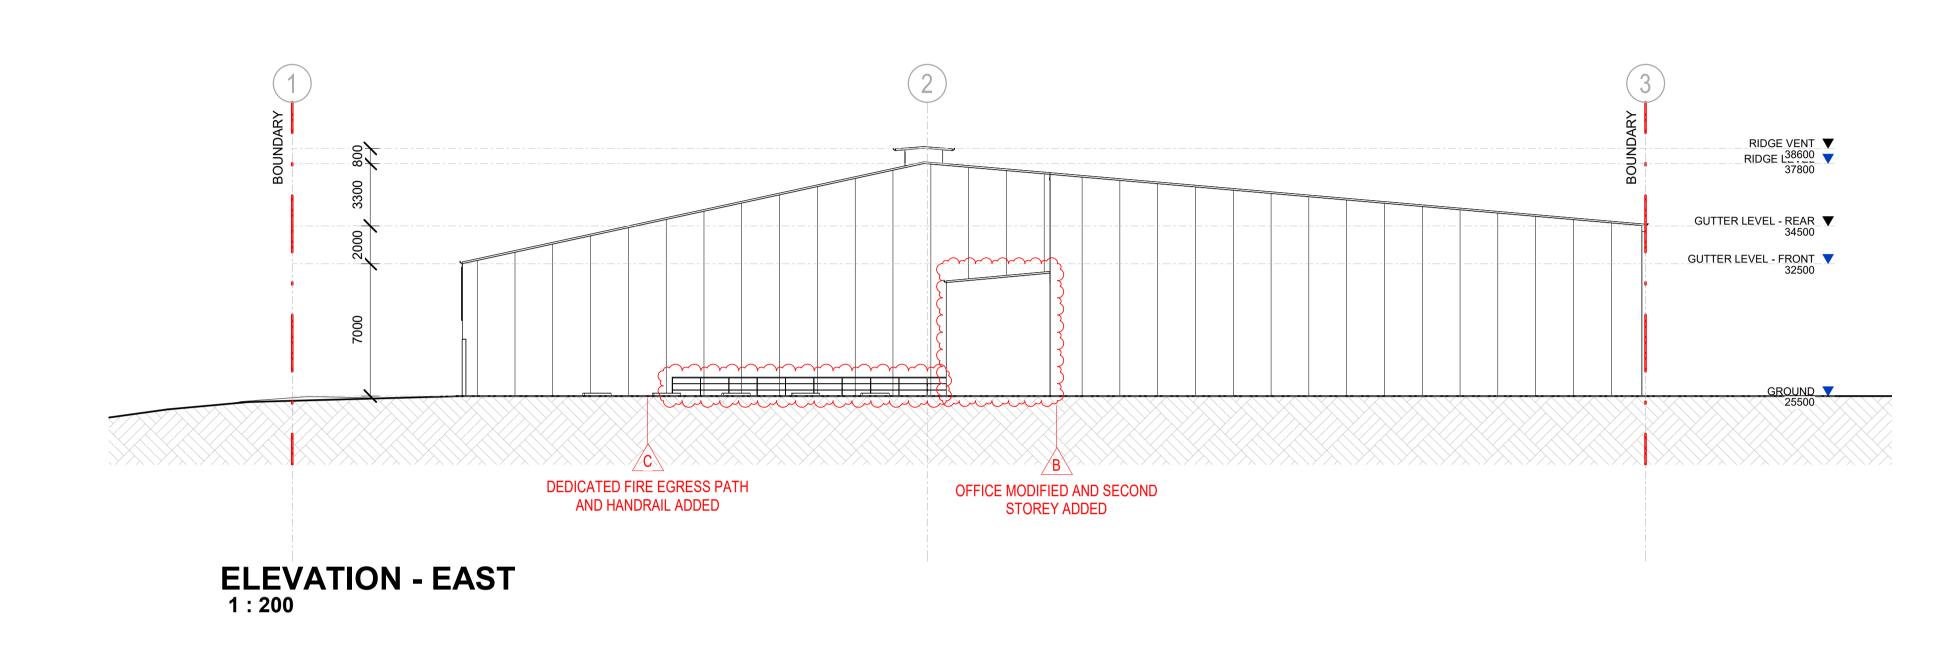

| REGULATION DESIGN RECORD                                   |            |                       |                           |            |  |
|------------------------------------------------------------|------------|-----------------------|---------------------------|------------|--|
| PROJECT ADDRESS: 46-48 PEACHTREE ROAD, PENRITH             |            |                       |                           |            |  |
| PROJECT TITLE: WASTE MANAGEMENT                            |            |                       |                           |            |  |
| CONSENT NO: CDC APPLICATION BODY CORPORATE REG NO: SP79627 |            |                       |                           |            |  |
| DRAWING TITLE: ELEVATION - EAST & WEST                     |            | EVATION - EAST & WEST | DRAWING NO: S4.56 - 4001  |            |  |
| REV DATE DESCRIPTION                                       |            |                       | DP FULL NAME              | REG NO.    |  |
| Α                                                          | 09/07/2024 | ISSUED FOR MOD        | JAMES ALEXANDER-HATZIPLIS | DEP0000439 |  |
| В                                                          | 15/08/2024 | ISSUED FOR MOD        | JAMES ALEXANDER-HATZIPLIS | DEP0000439 |  |
| С                                                          | 18/09/2024 | ISSUED FOR MOD        | TIM MCCARTHY              | DEP0000439 |  |

Document Notes

Verify all dimensions on site before commencing work. Report all discrepancies to the architect prior to construction. Place Studio shall not be held responsible for any variations to specifications or drawings due to any discrepancies without consultation. Use figured dimensions in preference to scaled dimensions. Drawings made to larger scales and those showing particular parts of the works take precedence over drawings made to smaller scales or for general purposes. All work is to conform to relevant Australian Standards and Codes together with all Authorities' requirements and Regulations.

LEGEND:

COPYRIGHT:
All rights reserved. This work is copyright and cannot be reproduced or copied by any means without the written permission of Place Studio AU PTY LTD. Any license, express or implied, to use this document for any purpose whatsoever is restricted to the terms of the agreement between Place Studio AU PTY LTD and the instructing party.

9/25/2024 10:48:53 AM

CLIENT: NSW WASTE SERVICES

| PROJECT: #2024076 WASTE MANAGEMENT 46-48 PEACHTREE ROAD, PENRITH DRAWING TITLE: **ELEVATION - EAST & WEST** 

SHEET NUMBER: **S4.56 - 4001** 

DATE: 18/09/2024