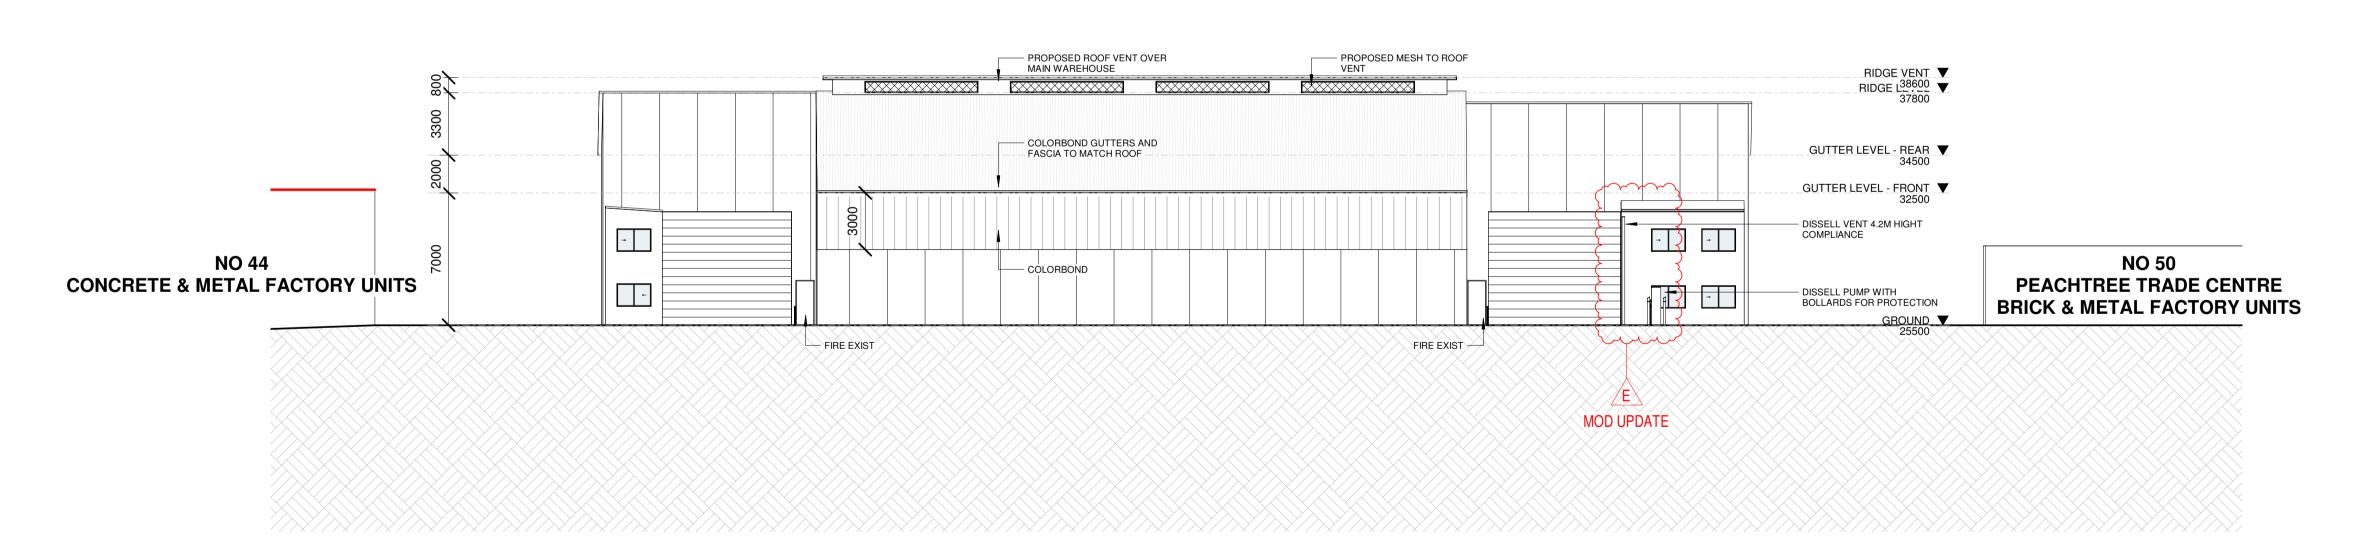

| REGULATION DESIGN RECORD                                   |            |                |                          |            |  |
|------------------------------------------------------------|------------|----------------|--------------------------|------------|--|
| PROJECT ADDRESS: 46-48 PEACHTREE ROAD, PENRITH             |            |                |                          |            |  |
| PROJECT TITLE: WASTE MANAGEMENT                            |            |                |                          |            |  |
| CONSENT NO: CDC APPLICATION BODY CORPORATE REG NO: SP79627 |            |                |                          |            |  |
| DRAWING TITLE: ELEVATION - NORTH & SOUTH                   |            |                | DRAWING NO: S4.56 - 4000 |            |  |
| REV                                                        | DATE       | DESCRIPTION    | DP FULL NAME             | REG NO.    |  |
| С                                                          | 27/08/2024 | ISSUED FOR MOD | TIM MCCARTHY             | DEP0000439 |  |
| D                                                          | 18/09/2024 | ISSUED FOR MOD | TIM MCCARTHY             | DEP0000439 |  |
| Е                                                          | 21/11/2024 | ISSUED FOR MOD | AL                       | DEP0000439 |  |

ELEVATION - NORTH 1:200

ELEVATION - SOUTH 1:200

LEGEND:

# **SECTION 4.55 MODIFICATION**

Document Notes

Verify all dimensions on site before commencing work. Report all discrepancies to the architect prior to construction. Place Studio shall not be held responsible for any variations to specifications or drawings due to any discrepancies without consultation. Use figured dimensions in preference to scaled dimensions. Drawings made to larger scales and those showing particular parts of the works take precedence over drawings made to smaller scales or for general purposes. All work is to conform to relevant Australian Standards and Codes together with all Authorities' requirements and Regulations.

21/11/2024 12:08:35 PM

0 4m 1:100 SCALE: 1:200@A1 PROJECT:
#2024076
WASTE
MANAGEMENT
46-48 PEACHTREE ROAD, PENRITH

CLIENT: NSW WASTE SERVICES

DRAWING TITLE:
ELEVATION - NORTH & SOUTH

SHEET NUMBER: REV: **S4.56 - 4000** E