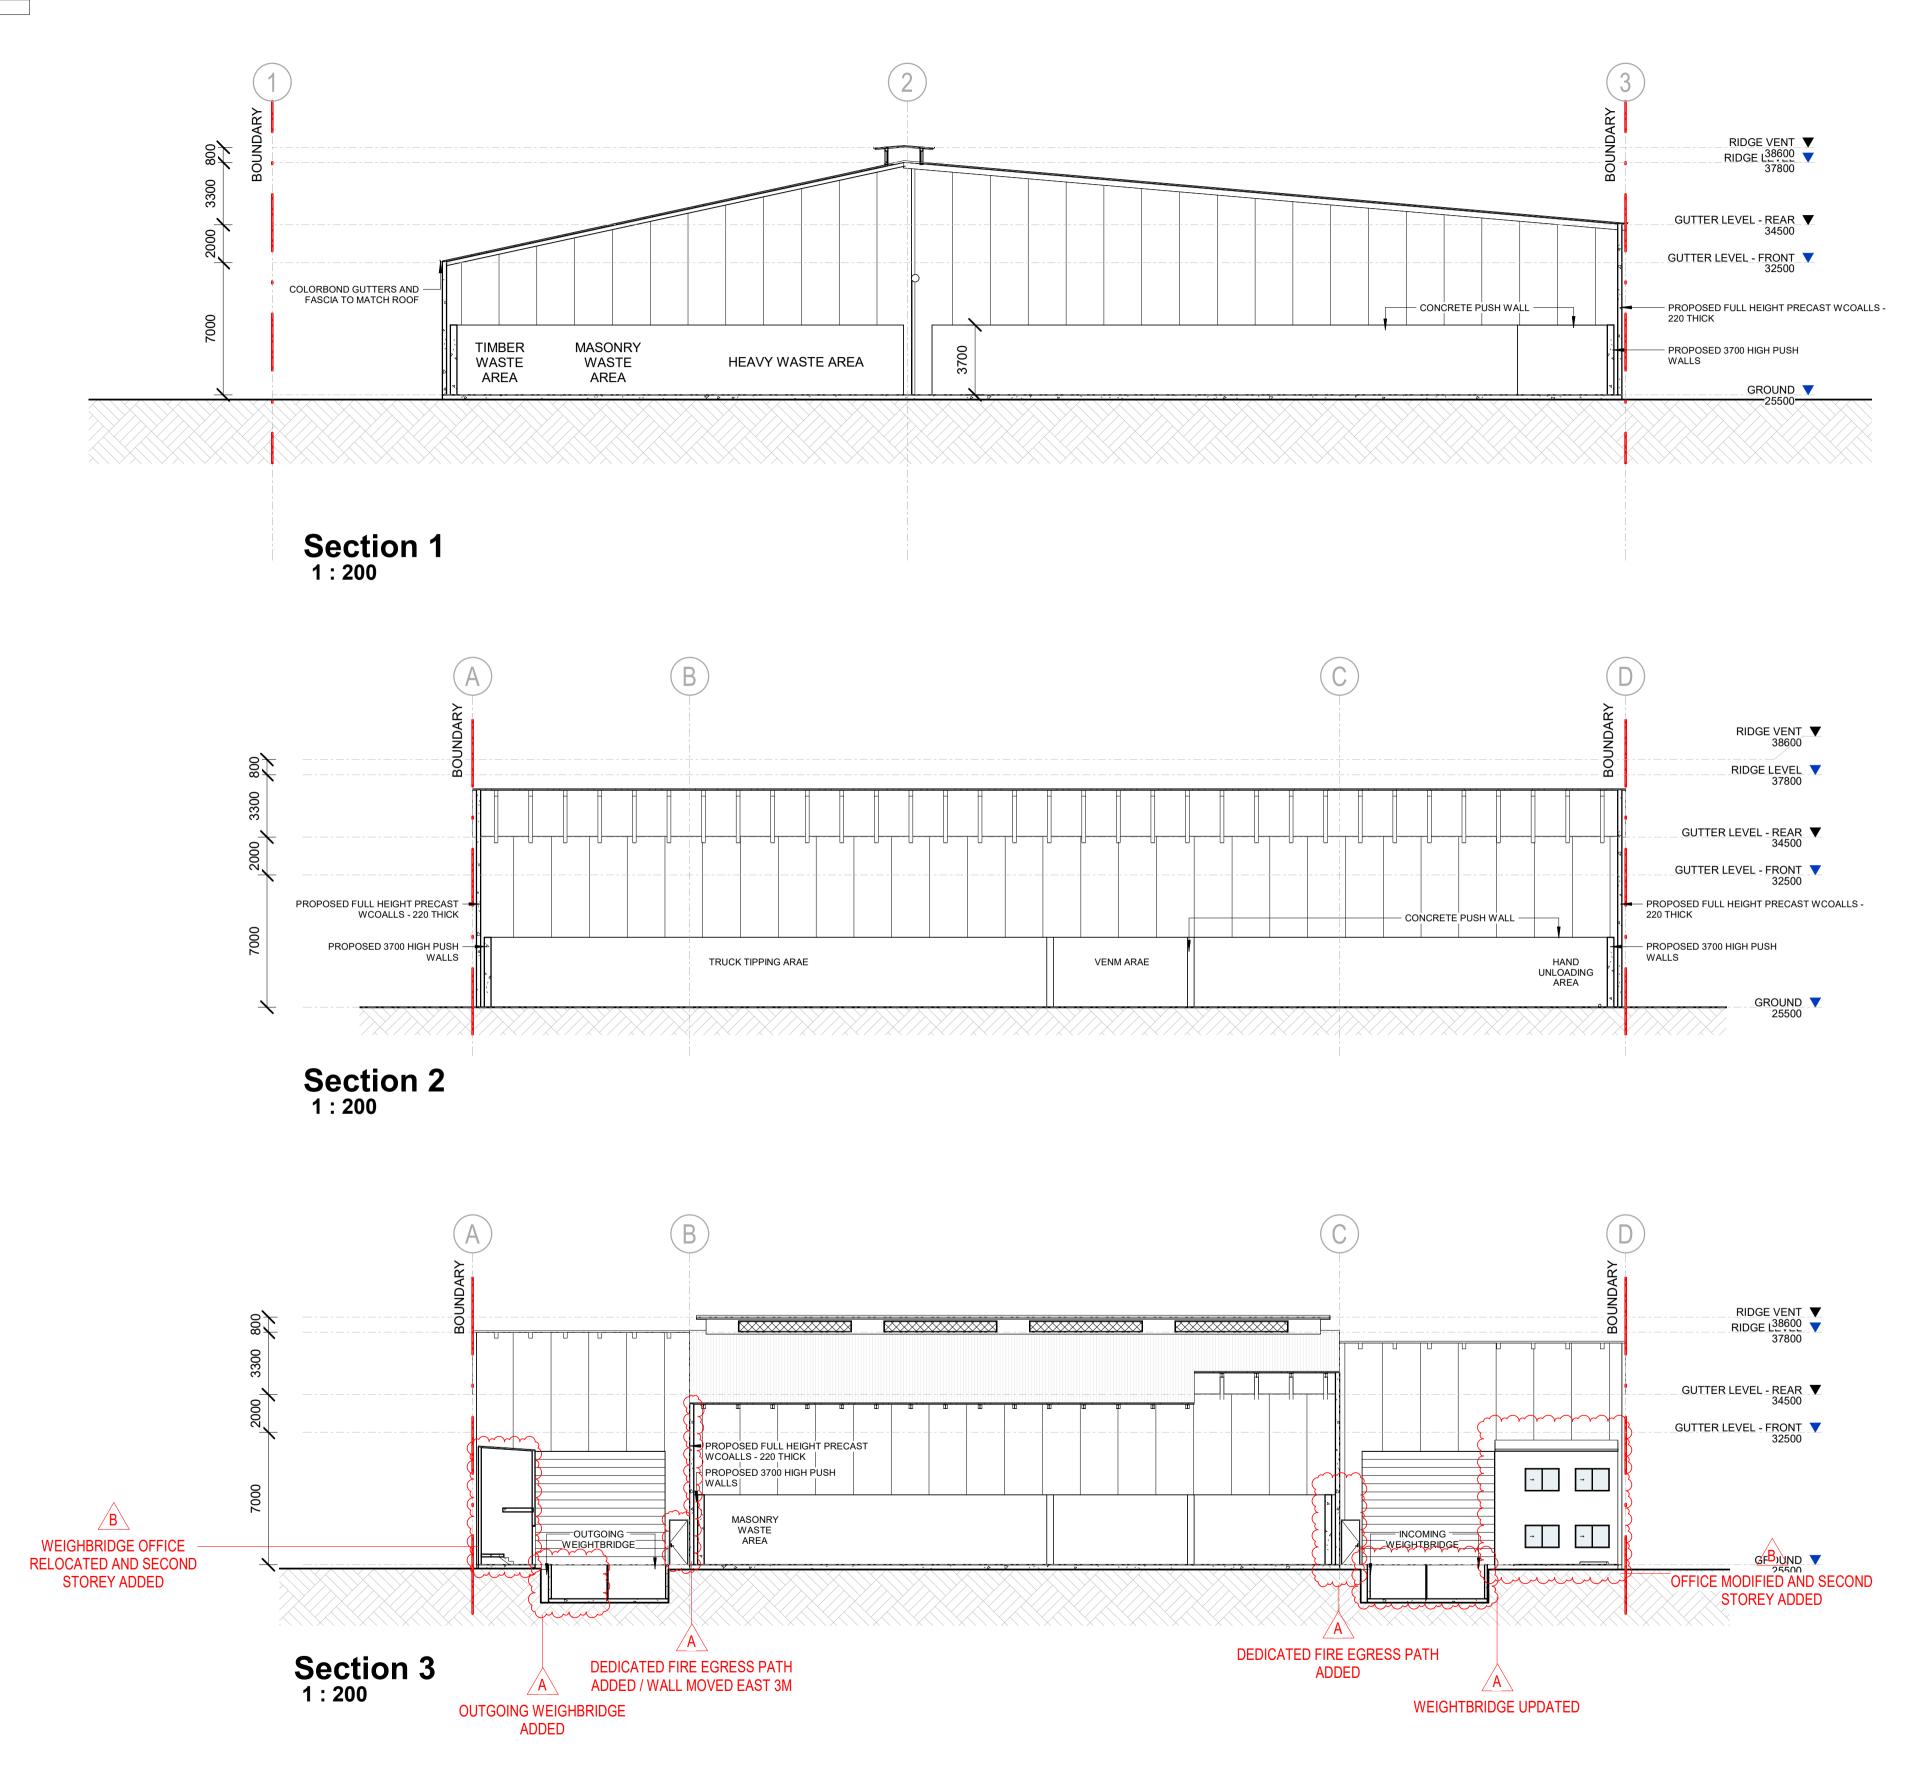

9/25/2024 10:48:49 AM

CLIENT: NSW WASTE SERVICES SCALE: 1:200@A1

PROJECT: #2024076 WASTE MANAGEMENT 46-48 PEACHTREE ROAD, PENRITH DRAWING TITLE: **SECTION 01** 

SHEET NUMBER: REV: **S4.56 - 3000** DATE: 15/08/2024