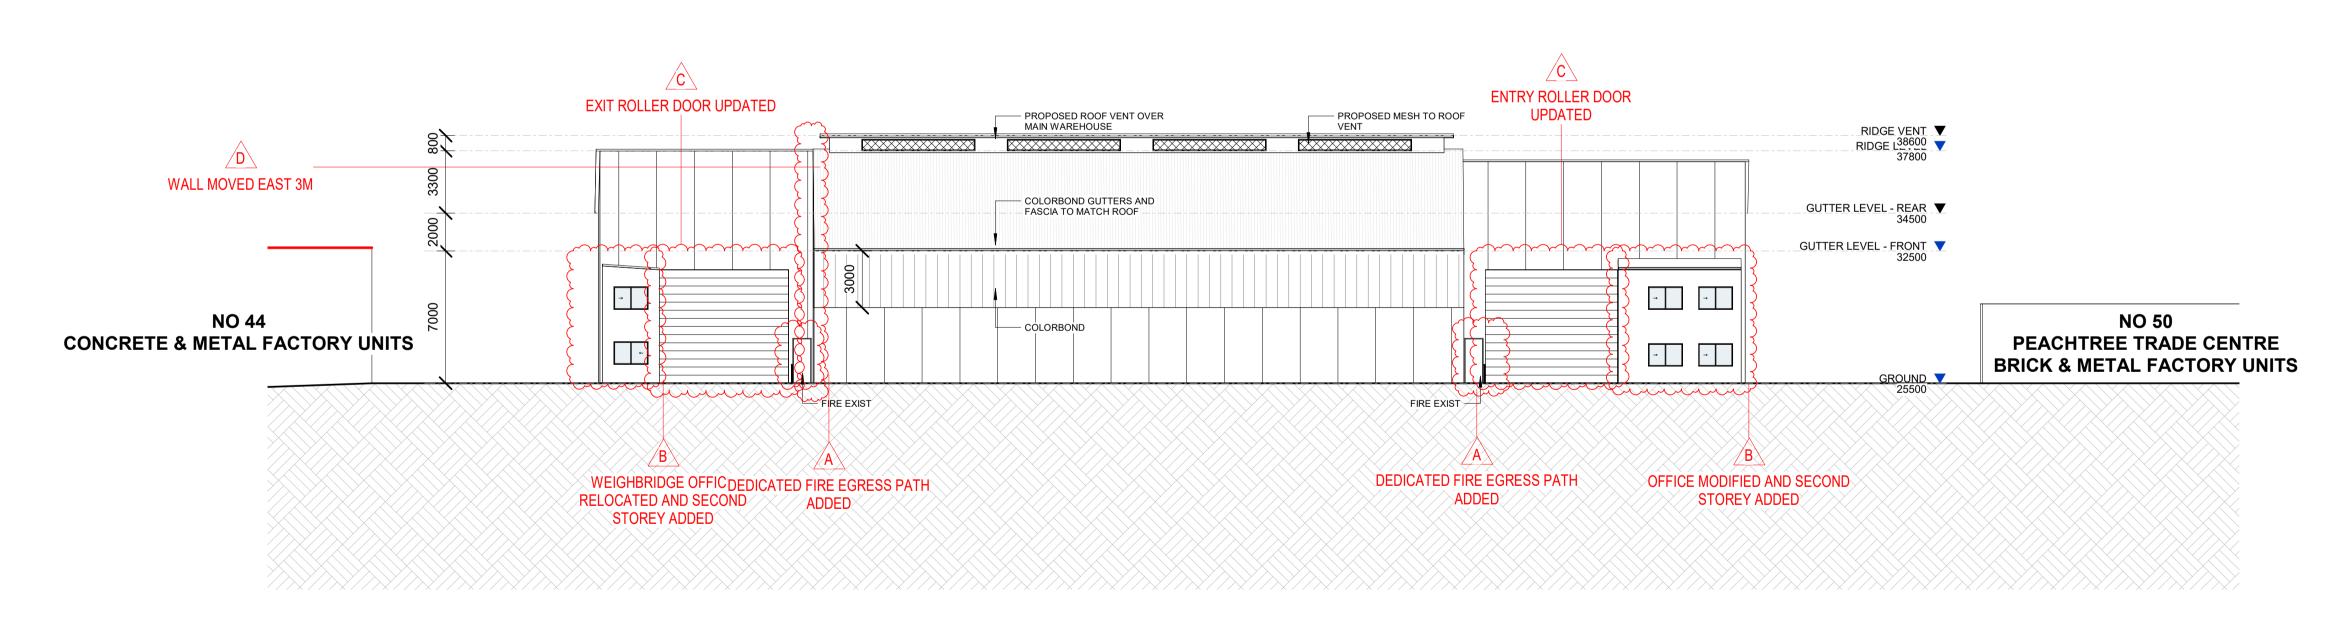

ELEVATION - NORTH 1:200

ELEVATION - SOUTH 1:200

LEGEND:

21/11/2024 12:08:35 PM

0 4m 1:100 SCALE: 1:200@A1 PROJECT:
#2024076
WASTE
MANAGEMENT
46-48 PEACHTREE ROAD, PENRITH

CLIENT: NSW WASTE SERVICES

DRAWING TITLE:
ELEVATION - NORTH & SOUTH

SHEET NUMBER: REV: **S4.56 - 4000** E