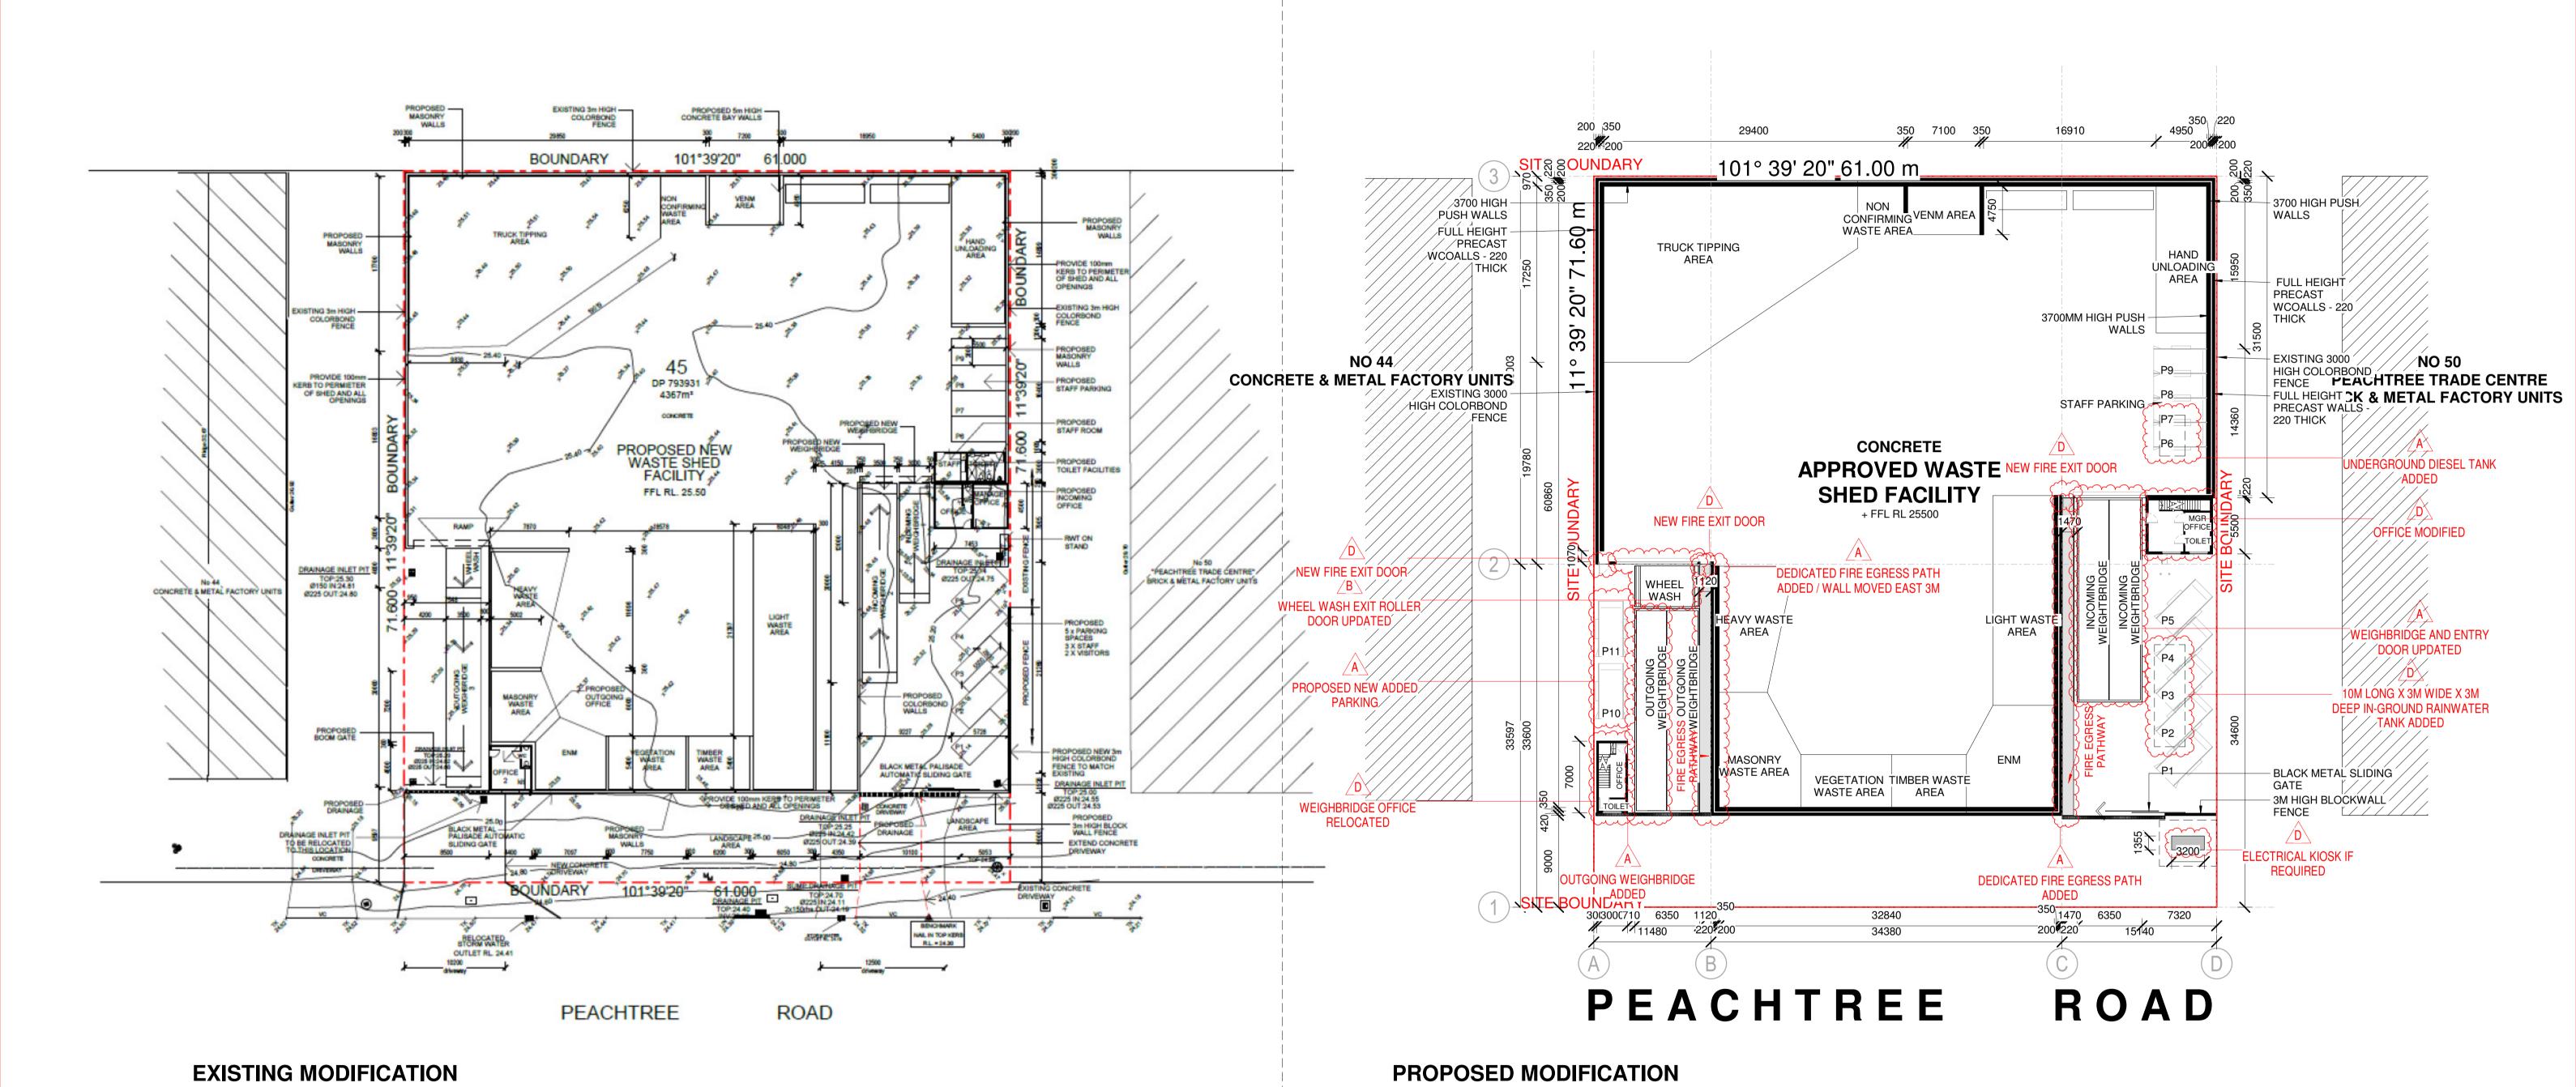

9/25/2024 10:48:55 AM

PROJECT: #2024076 WASTE **MANAGEMENT** 

CLIENT: NSW WASTE SERVICES

DRAWING TITLE: **GFA COMPARISON** 

DATE: 18/09/2024

SHEET NUMBER: **S4.56 - 6000** 

| REGULATION DESIGN RECORD                                   |                                |                |                           |            |  |
|------------------------------------------------------------|--------------------------------|----------------|---------------------------|------------|--|
| PROJECT ADDRESS: 46-48 PEACHTREE ROAD, PENRITH             |                                |                |                           |            |  |
| PROJECT TITLE: WASTE MANAGEMENT                            |                                |                |                           |            |  |
| CONSENT NO: CDC APPLICATION BODY CORPORATE REG NO: SP79627 |                                |                |                           |            |  |
| DRAWI                                                      | DRAWING TITLE: PLAN COMPARISON |                | DRAWING NO: S4.56 - 6001  |            |  |
| REV                                                        | DATE                           | DESCRIPTION    | DP FULL NAME              | REG NO.    |  |
| В                                                          | 15/08/2024                     | ISSUED FOR MOD | JAMES ALEXANDER-HATZIPLIS | DEP0000439 |  |
| С                                                          | 18/09/2024                     | ISSUED FOR MOD | TIM MCCARTHY              | DEP0000439 |  |
| D                                                          | 24/09/2024                     | ISSUED FOR MOD | KUN XUE                   | DEP0000439 |  |

Document Notes

Verify all dimensions on site before commencing work. Report all discrepancies to the architect prior to construction. Place Studio shall not be held responsible for any variations to specifications or drawings due to any discrepancies without consultation. Use figured dimensions in preference to scaled dimensions. Drawings made to larger scales and those showing particular parts of the works take precedence over drawings made to smaller scales or for general purposes. All work is to conform to relevant Australian Standards and Codes together with all Authorities' requirements and Regulations.

21/11/2024 12:19:25 PM

COPYRIGHT:
All rights reserved. This work is copyright and cannot be reproduced or copied by any means without the written permission of Place Studio AU PTY LTD. Any license, express or implied, to use this document for any purpose whatsoever is restricted to the terms of the agreement between Place Studio AU PTY LTD and the instructing party.

LEGEND:

0 4m

SCALE: 1:300@A1

#2024076
WASTE
MANAGEMENT
46-48 PEACHTREE ROAD, PENRITH

CLIENT: NSW WASTE SERVICES

DRAWING TITLE:
PLAN COMPARISON

SHEET NUMBER: REV:

S4.56 - 6001

DATE: 24/09/2024