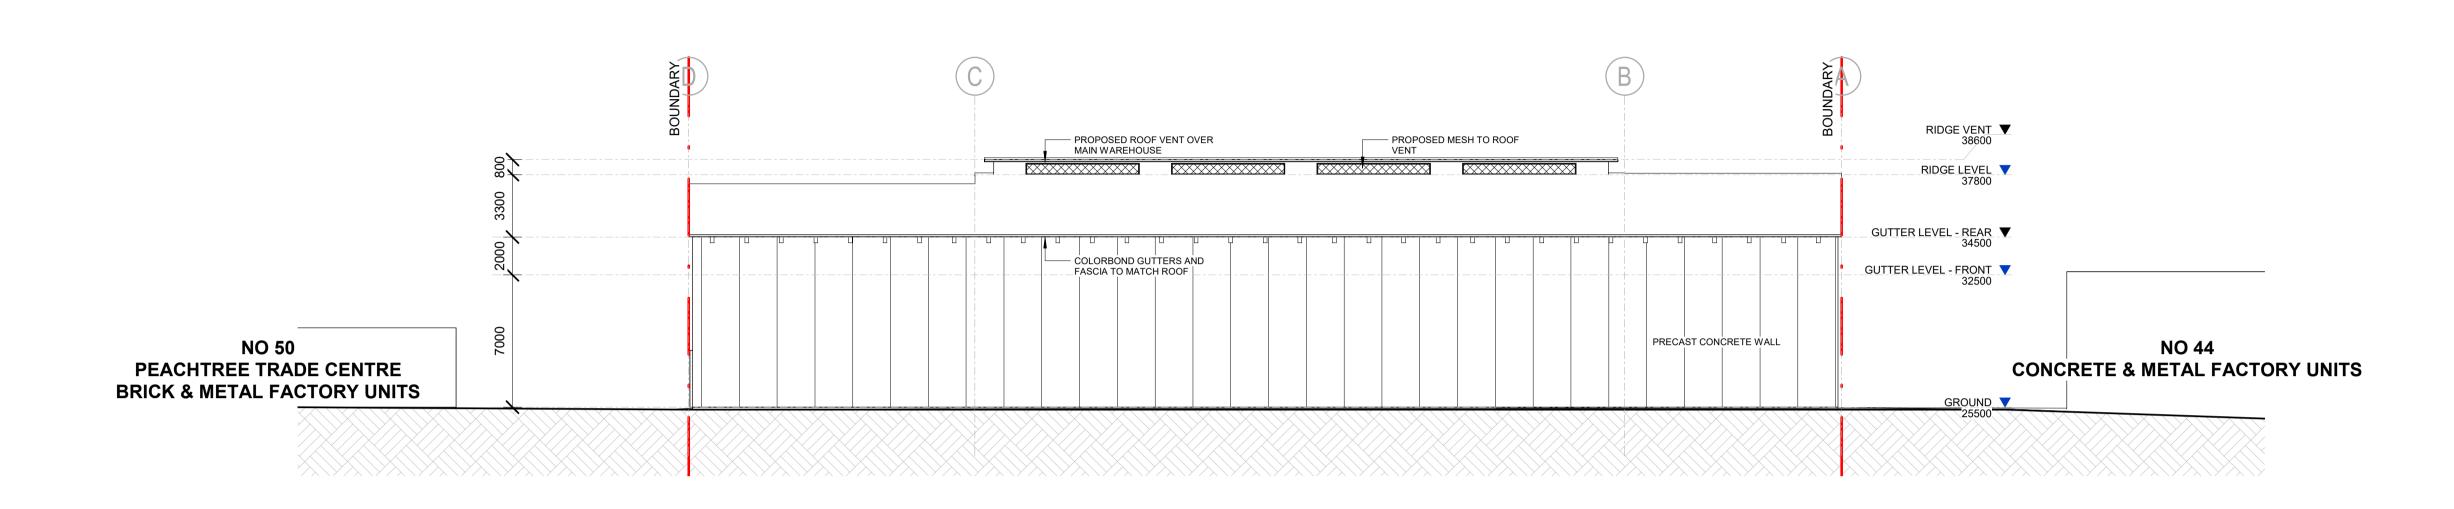

# ELEVATION - NORTH

ELEVATION - SOUTH 1: 200

LEGEND:

9/25/2024 10:48:51 AM

0 4m
1:100
SCALE: 1:200 @ A1

PROJECT:
#2024076
WASTE
MANAGEMENT
46-48 PEACHTREE ROAD, PENRITH

CLIENT: NSW WASTE SERVICES

DRAWING TITLE:
ELEVATION - NORTH & SOUTH

SHEET NUMBER: REV: **S4.56 - 4000 D**DATE: 18/09/2024