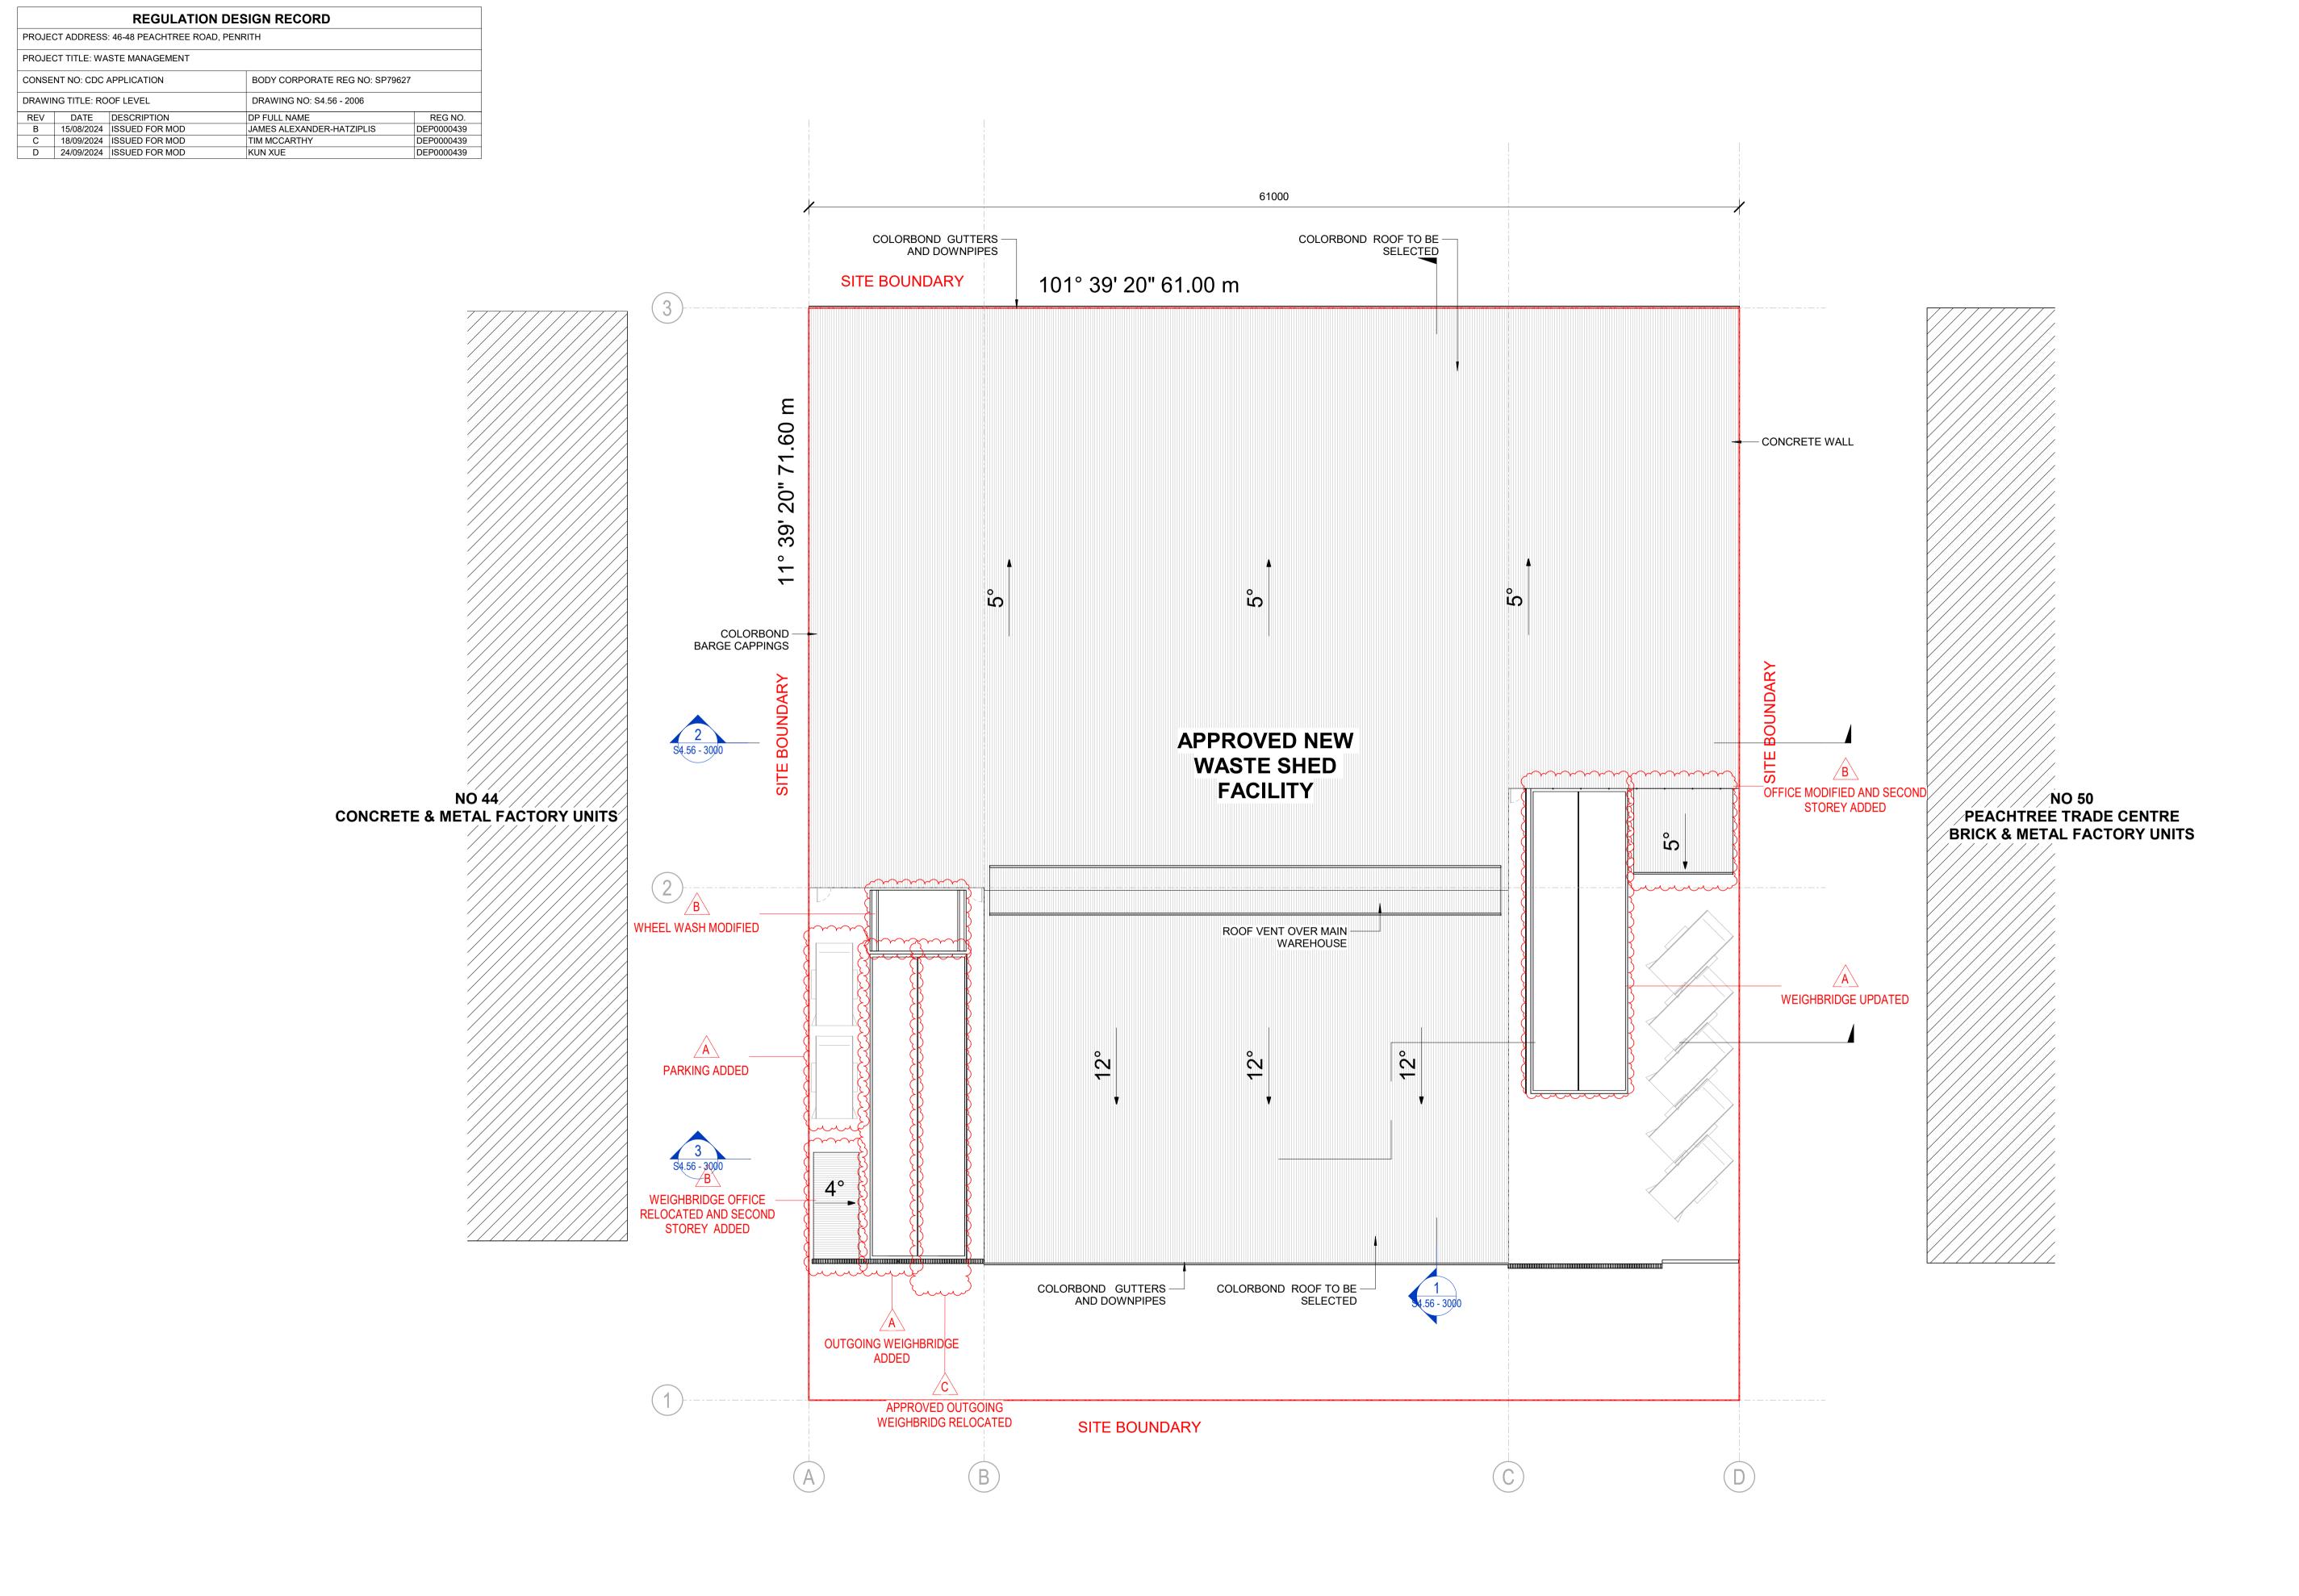

9/25/2024 10:48:47 AM

PROJECT: #2024076 WASTE **MANAGEMENT** 

CLIENT: NSW WASTE SERVICES

SCALE: 1:200@A1

DRAWING TITLE: **ROOF LEVEL** 

DATE: 24/09/2024

SHEET NUMBER: REV: **S4.56 - 2006** 

| REGULATION DESIGN RECORD                                   |            |                |                           |            |  |  |
|------------------------------------------------------------|------------|----------------|---------------------------|------------|--|--|
| PROJECT ADDRESS: 46-48 PEACHTREE ROAD, PENRITH             |            |                |                           |            |  |  |
| PROJECT TITLE: WASTE MANAGEMENT                            |            |                |                           |            |  |  |
| CONSENT NO: CDC APPLICATION BODY CORPORATE REG NO: SP79627 |            |                |                           |            |  |  |
| DRAWING TITLE: SECTION 01 DRAWING NO: S4.56 - 3000         |            |                |                           |            |  |  |
| REV DATE DESCRIPTION                                       |            |                | DP FULL NAME              | REG NO.    |  |  |
| Α                                                          | 09/07/2024 | ISSUED FOR MOD | JAMES ALEXANDER-HATZIPLIS | DEP0000439 |  |  |
| В                                                          | 15/08/2024 | ISSUED FOR MOD | JAMES ALEXANDER-HATZIPLIS | DEP0000439 |  |  |
|                                                            |            |                |                           |            |  |  |