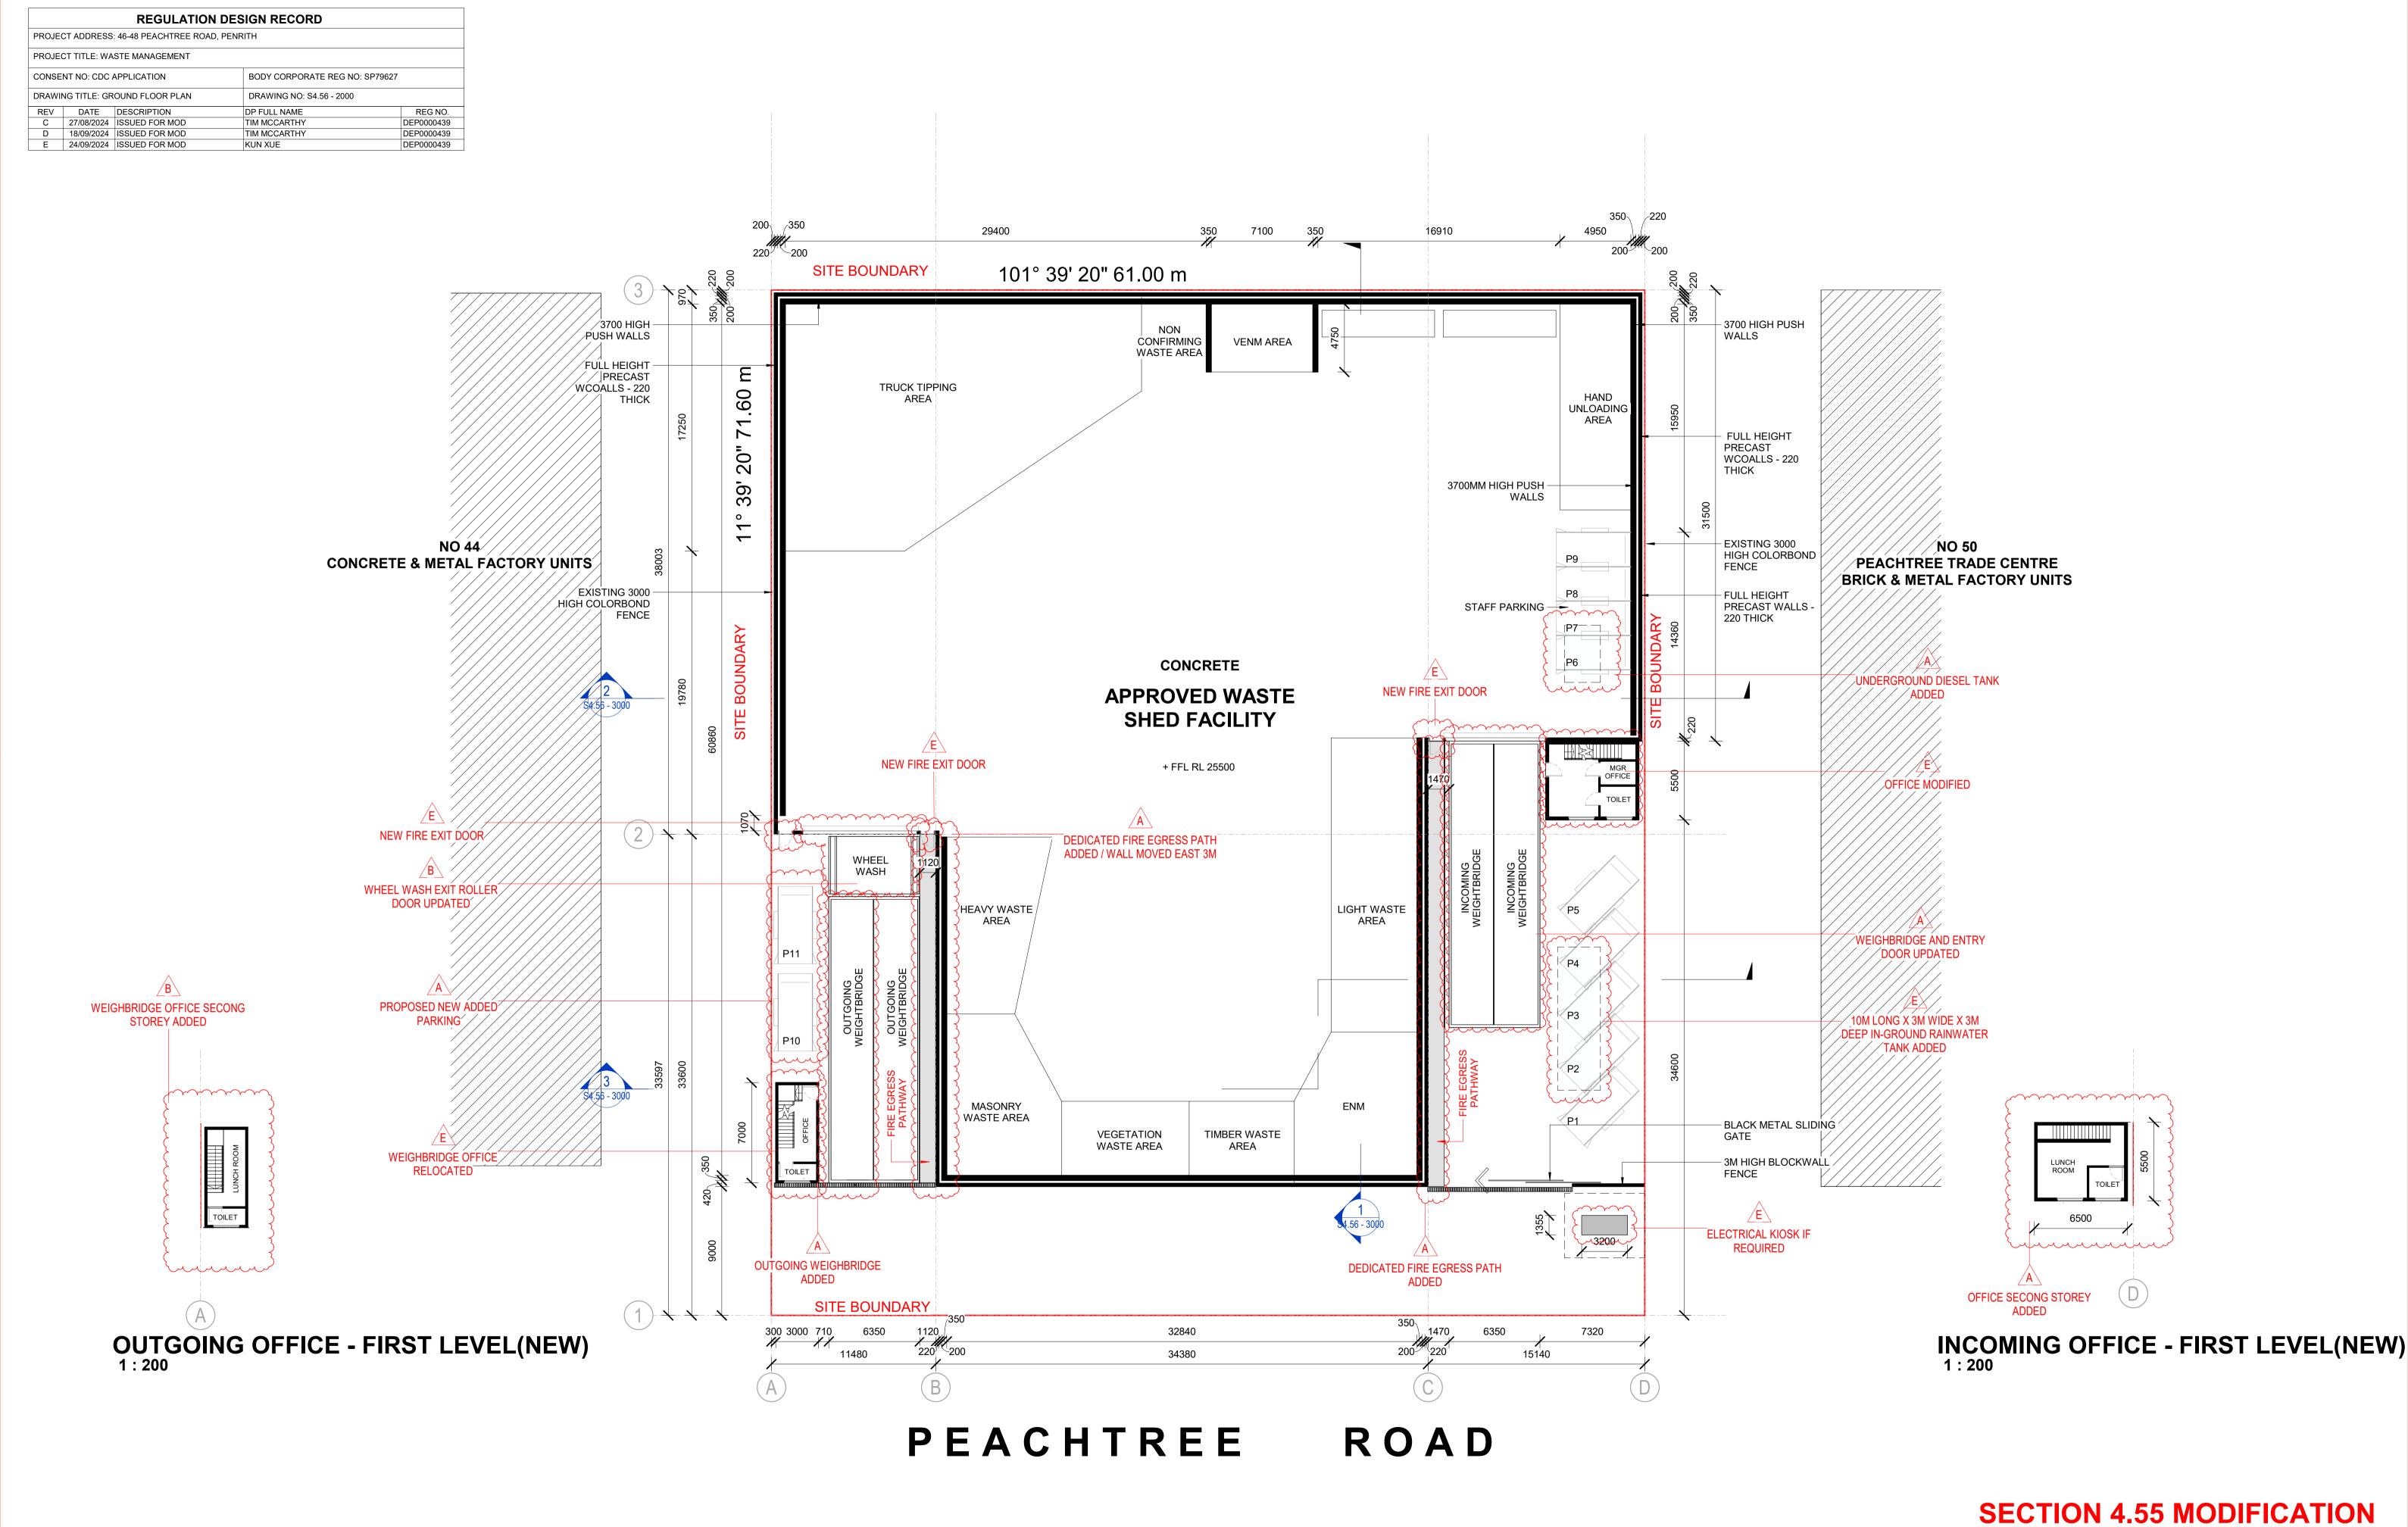

| REGULATION DESIGN RECORD                                   |              |                |                           |            |  |
|------------------------------------------------------------|--------------|----------------|---------------------------|------------|--|
| PROJECT ADDRESS: 46-48 PEACHTREE ROAD, PENRITH             |              |                |                           |            |  |
| PROJECT TITLE: WASTE MANAGEMENT                            |              |                |                           |            |  |
| CONSENT NO: CDC APPLICATION BODY CORPORATE REG NO: SP79627 |              |                |                           |            |  |
| DRAWII                                                     | NG TITLE: CO | VER SHEET      | DRAWING NO: S4.56 - 0000  |            |  |
| REV                                                        | DATE         | DESCRIPTION    | DP FULL NAME              | REG NO.    |  |
| В                                                          | 15/08/2024   | ISSUED FOR MOD | JAMES ALEXANDER-HATZIPLIS | DEP0000439 |  |
| С                                                          | 18/09/2024   | ISSUED FOR MOD | TIM MCCARTHY              | DEP0000439 |  |
| D                                                          | 24/09/2024   | ISSUED FOR MOD | KUN XUE                   | DEP0000439 |  |

DRAWING TITLE:

GROUND FLOOR PLAN

SHEET NUMBER: REV:

**S4.56 - 2000** 

DATE: 24/09/2024

Document Notes

Verify all dimensions on site before commencing work. Report all discrepancies to the architect prior to construction. Place Studio shall not be held responsible for any variations to specifications or drawings due to any discrepancies without consultation. Use figured dimensions in preference to scaled dimensions. Drawings made to larger scales and those showing particular parts of the works take precedence over drawings made to smaller scales or for general purposes. All work is to conform to relevant Australian Standards and Codes together with all Authorities' requirements and Regulations.

Document Notes

Verify all dimensions on site before commencing work. Report all discrepancies to the architect prior to construction. Place Studio shall not be held responsible for any variations to specifications or drawings due to any discrepancies without consultation. Use figured dimensions in preference to scaled dimensions. Drawings made to larger scales and those showing particular parts of the works take precedence over drawings made to smaller scales or for general purposes. All work is to conform to relevant Australian Standards and Codes together with all Authorities' requirements and Regulations.