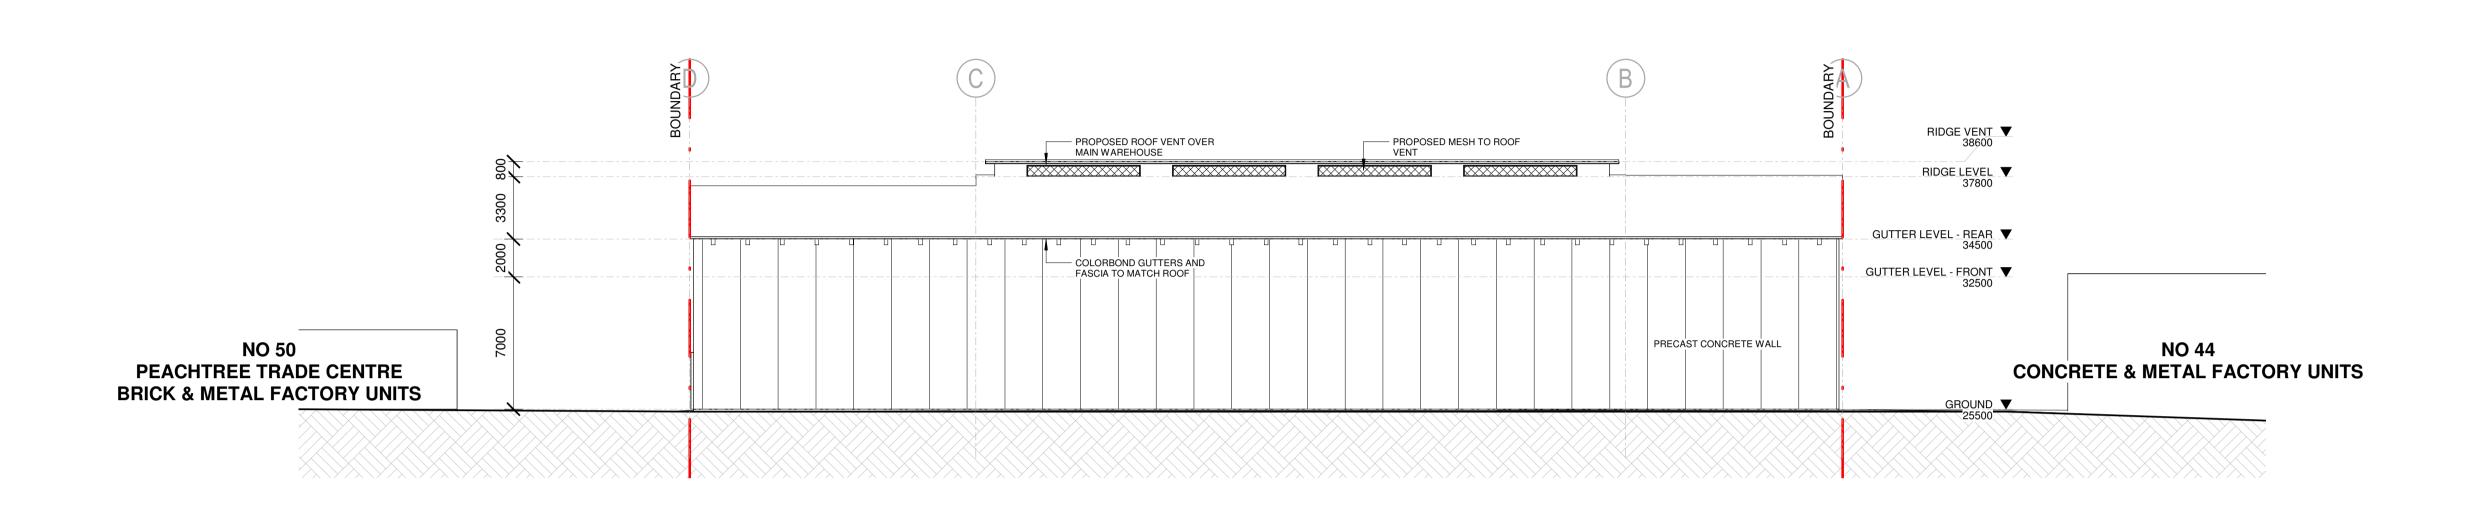

9/25/2024 10:48:47 AM

PROJECT: #2024076 WASTE **MANAGEMENT** 

CLIENT: NSW WASTE SERVICES

SCALE: 1:200@A1

DRAWING TITLE: **ROOF LEVEL** 

DATE: 24/09/2024

SHEET NUMBER: REV: **S4.56 - 2006** 

| REGULATION DESIGN RECORD                                   |            |                |                           |            |  |  |
|------------------------------------------------------------|------------|----------------|---------------------------|------------|--|--|
| PROJECT ADDRESS: 46-48 PEACHTREE ROAD, PENRITH             |            |                |                           |            |  |  |
| PROJECT TITLE: WASTE MANAGEMENT                            |            |                |                           |            |  |  |
| CONSENT NO: CDC APPLICATION BODY CORPORATE REG NO: SP79627 |            |                |                           |            |  |  |
| DRAWING TITLE: SECTION 01 DRAWING NO: S4.56 - 3000         |            |                |                           |            |  |  |
| REV DATE DESCRIPTION                                       |            |                | DP FULL NAME              | REG NO.    |  |  |
| Α                                                          | 09/07/2024 | ISSUED FOR MOD | JAMES ALEXANDER-HATZIPLIS | DEP0000439 |  |  |
| В                                                          | 15/08/2024 | ISSUED FOR MOD | JAMES ALEXANDER-HATZIPLIS | DEP0000439 |  |  |
|                                                            |            |                |                           |            |  |  |

Document Notes

Verify all dimensions on site before commencing work. Report all discrepancies to the architect prior to construction. Place Studio shall not be held responsible for any variations to specifications or drawings due to any discrepancies without consultation. Use figured dimensions in preference to scaled dimensions. Drawings made to larger scales and those showing particular parts of the works take precedence over drawings made to smaller scales or for general purposes. All work is to conform to relevant Australian Standards and Codes together with all Authorities' requirements and Regulations.

9/25/2024 10:48:49 AM

CLIENT: NSW WASTE SERVICES SCALE: 1:200@A1

PROJECT: #2024076 WASTE MANAGEMENT 46-48 PEACHTREE ROAD, PENRITH DRAWING TITLE: **SECTION 01** 

SHEET NUMBER: REV: **S4.56 - 3000** DATE: 15/08/2024