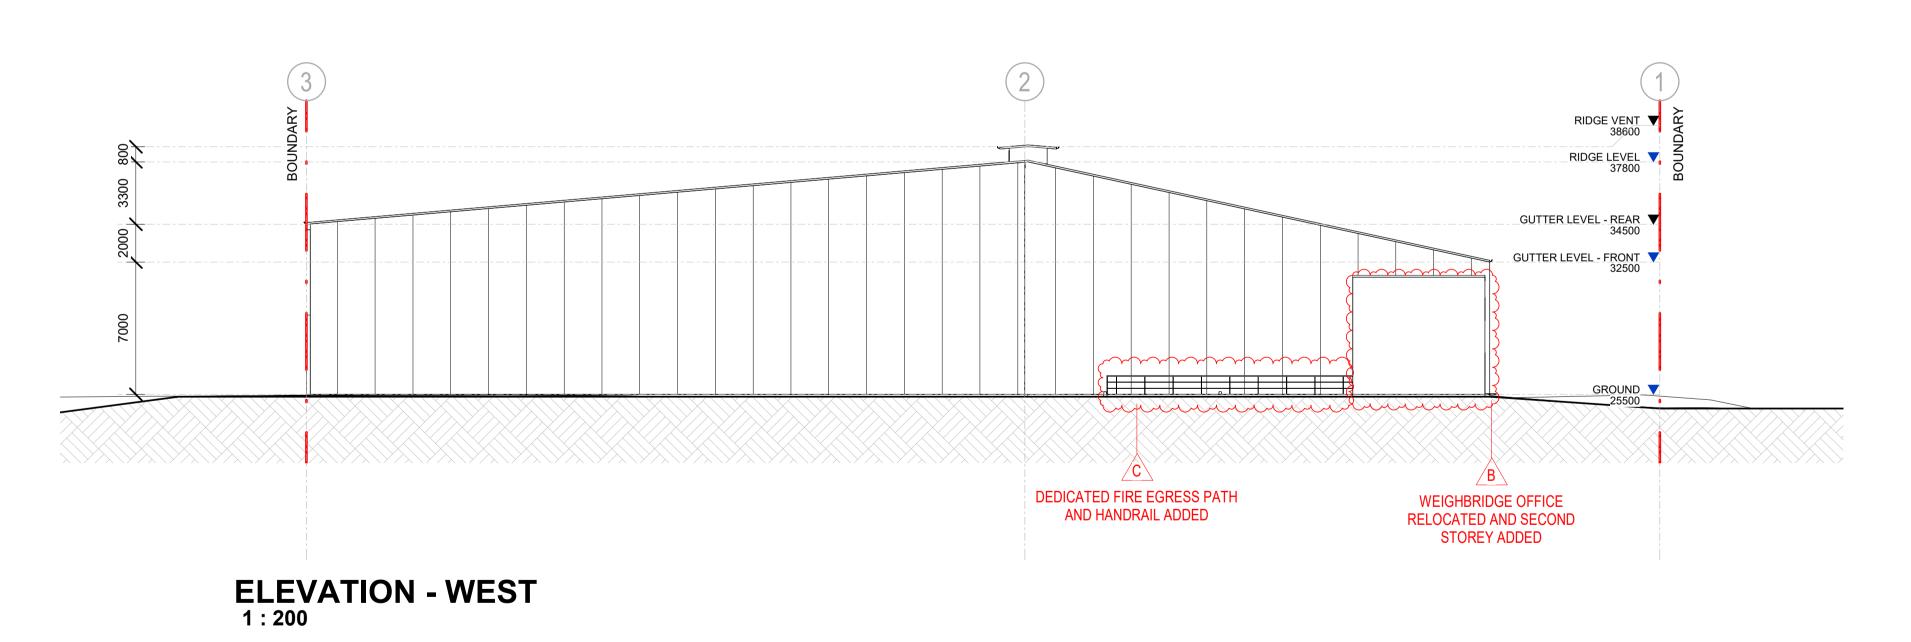

| REGULATION DESIGN RECORD                                   |            |                       |                           |            |  |
|------------------------------------------------------------|------------|-----------------------|---------------------------|------------|--|
| PROJECT ADDRESS: 46-48 PEACHTREE ROAD, PENRITH             |            |                       |                           |            |  |
| PROJECT TITLE: WASTE MANAGEMENT                            |            |                       |                           |            |  |
| CONSENT NO: CDC APPLICATION BODY CORPORATE REG NO: SP79627 |            |                       |                           |            |  |
| DRAWING TITLE: ELEVATION - EAST & WEST                     |            | EVATION - EAST & WEST | DRAWING NO: S4.56 - 4001  |            |  |
| REV DATE DESCRIPTION                                       |            |                       | DP FULL NAME              | REG NO.    |  |
| Α                                                          | 09/07/2024 | ISSUED FOR MOD        | JAMES ALEXANDER-HATZIPLIS | DEP0000439 |  |
| В                                                          | 15/08/2024 | ISSUED FOR MOD        | JAMES ALEXANDER-HATZIPLIS | DEP0000439 |  |
| С                                                          | 18/09/2024 | ISSUED FOR MOD        | TIM MCCARTHY              | DEP0000439 |  |

Document Notes

Verify all dimensions on site before commencing work. Report all discrepancies to the architect prior to construction. Place Studio shall not be held responsible for any variations to specifications or drawings due to any discrepancies without consultation. Use figured dimensions in preference to scaled dimensions. Drawings made to larger scales and those showing particular parts of the works take precedence over drawings made to smaller scales or for general purposes. All work is to conform to relevant Australian Standards and Codes together with all Authorities' requirements and Regulations.

LEGEND:

COPYRIGHT:
All rights reserved. This work is copyright and cannot be reproduced or copied by any means without the written permission of Place Studio AU PTY LTD. Any license, express or implied, to use this document for any purpose whatsoever is restricted to the terms of the agreement between Place Studio AU PTY LTD and the instructing party.

9/25/2024 10:48:53 AM

CLIENT: NSW WASTE SERVICES

| PROJECT: #2024076 WASTE MANAGEMENT 46-48 PEACHTREE ROAD, PENRITH DRAWING TITLE: **ELEVATION - EAST & WEST** 

SHEET NUMBER: **S4.56 - 4001** 

DATE: 18/09/2024