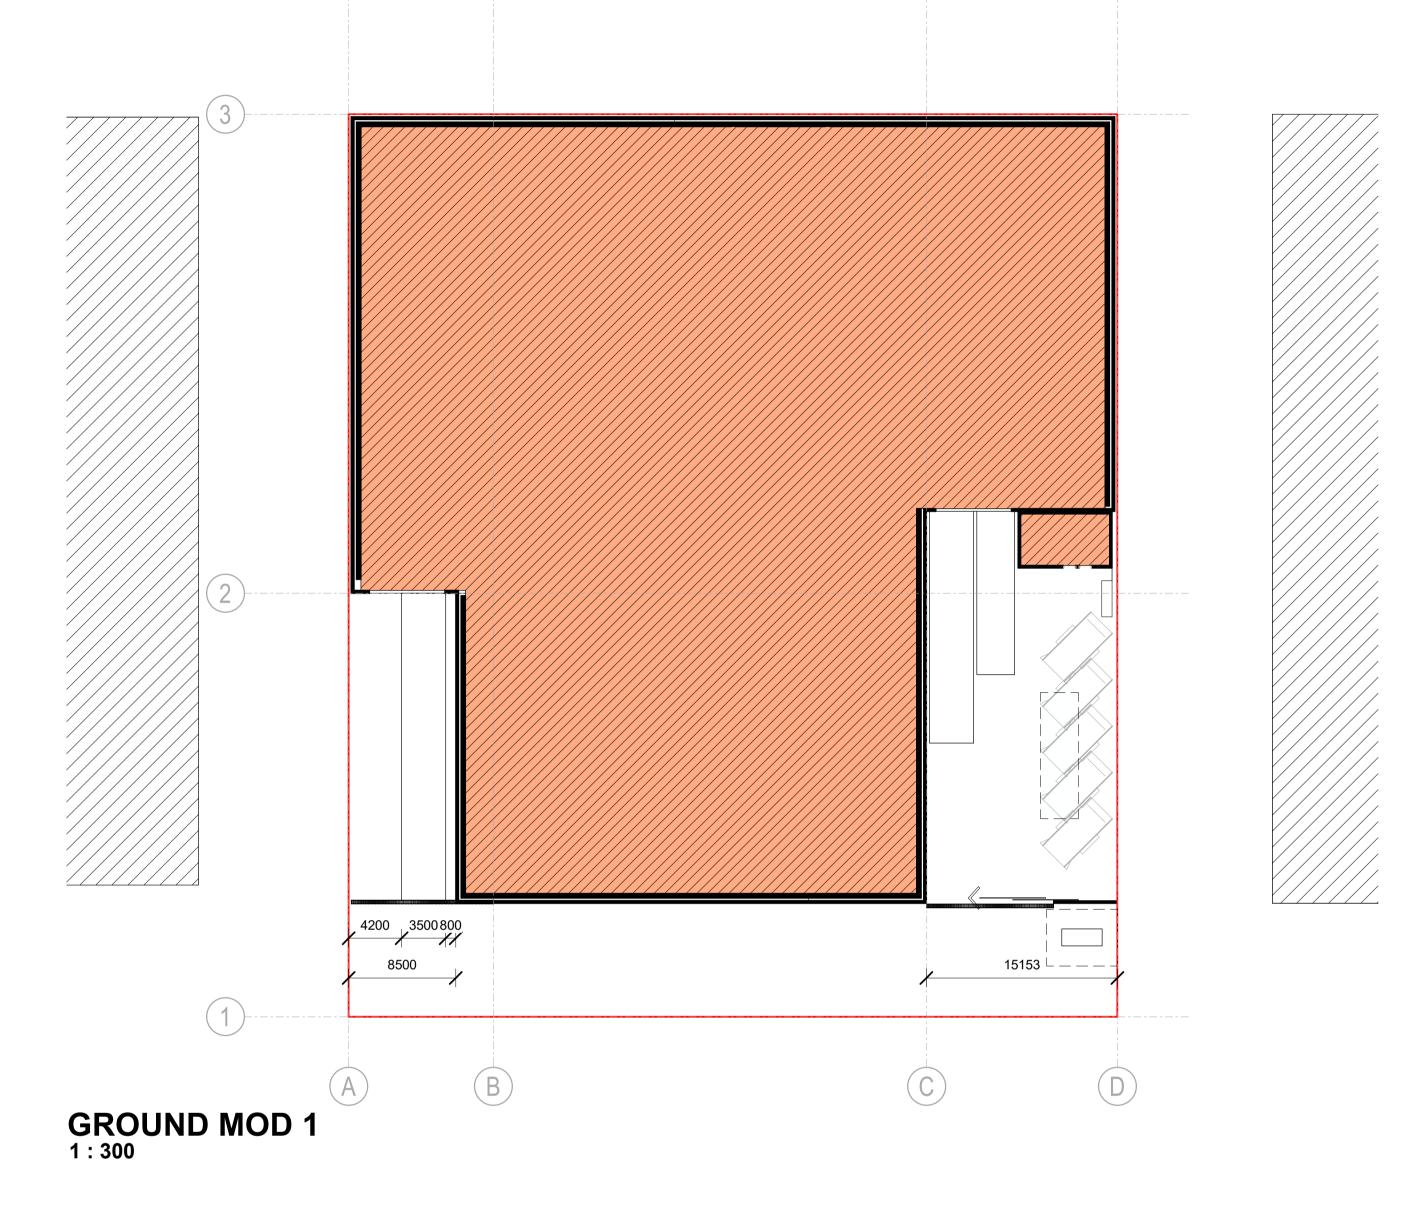

9/25/2024 10:48:55 AM

PROJECT: #2024076 WASTE **MANAGEMENT** 

CLIENT: NSW WASTE SERVICES

DRAWING TITLE: **GFA COMPARISON** 

DATE: 18/09/2024

SHEET NUMBER: **S4.56 - 6000** 

| REGULATION DESIGN RECORD                                   |                                |                |                           |            |  |
|------------------------------------------------------------|--------------------------------|----------------|---------------------------|------------|--|
| PROJECT ADDRESS: 46-48 PEACHTREE ROAD, PENRITH             |                                |                |                           |            |  |
| PROJECT TITLE: WASTE MANAGEMENT                            |                                |                |                           |            |  |
| CONSENT NO: CDC APPLICATION BODY CORPORATE REG NO: SP79627 |                                |                |                           |            |  |
| DRAWI                                                      | DRAWING TITLE: PLAN COMPARISON |                | DRAWING NO: S4.56 - 6001  |            |  |
| REV                                                        | DATE                           | DESCRIPTION    | DP FULL NAME              | REG NO.    |  |
| В                                                          | 15/08/2024                     | ISSUED FOR MOD | JAMES ALEXANDER-HATZIPLIS | DEP0000439 |  |
| С                                                          | 18/09/2024                     | ISSUED FOR MOD | TIM MCCARTHY              | DEP0000439 |  |
| D                                                          | 24/09/2024                     | ISSUED FOR MOD | KUN XUE                   | DEP0000439 |  |

| PROJEC                                                     |                                                |                |                           | REGULATION DESIGN RECORD |  |  |  |  |  |
|------------------------------------------------------------|------------------------------------------------|----------------|---------------------------|--------------------------|--|--|--|--|--|
|                                                            | PROJECT ADDRESS: 46-48 PEACHTREE ROAD, PENRITH |                |                           |                          |  |  |  |  |  |
| PROJECT TITLE: WASTE MANAGEMENT                            |                                                |                |                           |                          |  |  |  |  |  |
| CONSENT NO: CDC APPLICATION BODY CORPORATE REG NO: SP79627 |                                                |                |                           |                          |  |  |  |  |  |
| DRAWING TITLE: GFA COMPARISON DRAWING NO: \$4.56 - 6000    |                                                |                |                           |                          |  |  |  |  |  |
| REV DATE DESCRIPTION                                       |                                                |                | DP FULL NAME              | REG NO.                  |  |  |  |  |  |
| Α                                                          | 15/08/2024                                     | ISSUED FOR MOD | JAMES ALEXANDER-HATZIPLIS | DEP0000439               |  |  |  |  |  |
| В                                                          | 18/09/2024                                     | ISSUED FOR MOD | TIM MCCARTHY              | DEP0000439               |  |  |  |  |  |

#### **FSR CHANGES**

#### ORIGINAL CONSENT REDUCTIONS BY THE MOD PROPOSED

21.1m<sup>2</sup> MOVED OUTGOING WEIGHBRIDGE OFFICE FROM INSIDE BUILDING MOVED STAFF AMENITIES FROM INSIDE BUILDING 21.7m<sup>2</sup> NARROWED THE WEST AND EAST WALLS AT FROM OF MAIN BUILDING  $71.3m^{2}$ 

#### **MOD ADDITIONS PROPOSED**

2.2m<sup>2</sup> REVISED INCOMING WEIGHBRIDGE OFFICE SHAPE (GROUND FLOOR) ADDED STAFF AMENITIES TO FIRST FLOOR 25.0 m<sup>2</sup> NOT INC. STAIRS ADDED NEW OUTGOING WEIGHBRIDGE OFFICE AND FIRST FLOOR 31.1m<sup>2</sup> NOT INC. STAIRS AREA ADDED TO MAIN BUILDING FROM REMOVAL WEIGHBRIDGE OFFICE & STAFF AMENTIES 42.8m<sup>2</sup>

TOTAL CHANGES IN FS AS RESULT OF MOD

-13m<sup>2</sup>

FIRST LEVEL\_MOD 2 1:300

**SECTION 4.55 MODIFICATION** 

Document Notes

Verify all dimensions on site before commencing work. Report all discrepancies to the architect prior to construction. Place Studio shall not be held responsible for any variations to specifications or drawings due to any discrepancies without consultation. Use figured dimensions in preference to scaled dimensions. Drawings made to larger scales and those showing particular parts of the works take precedence over drawings made to smaller scales or for general purposes. All work is to conform to relevant Australian Standards and Codes together with all Authorities' requirements and Regulations.