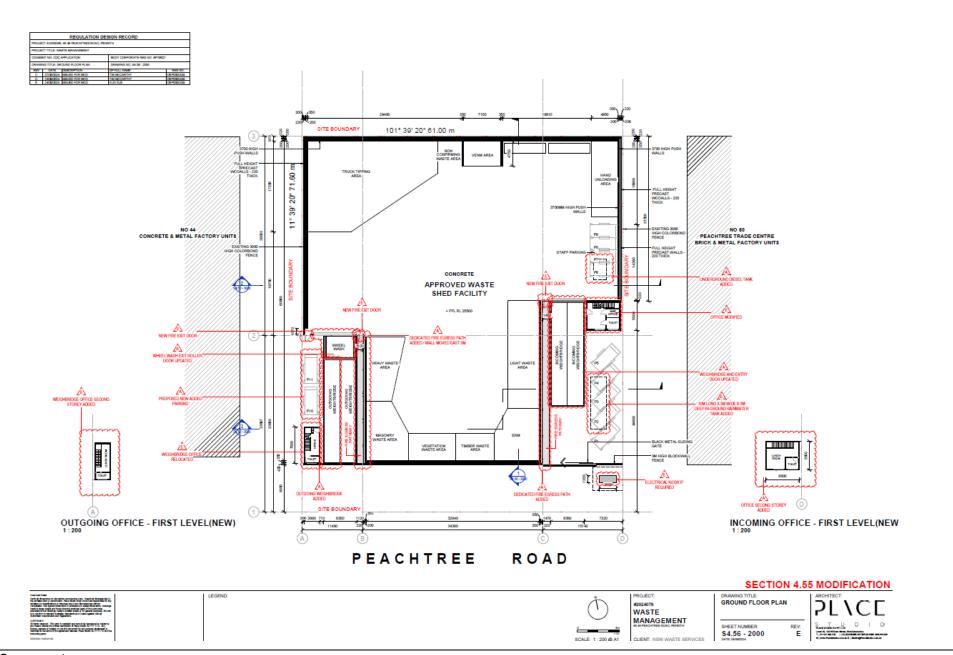

#### In the Appendices

7. In Appendix A, delete figures titled '01 PROPOSED SITE PLAN', '01 PROPOSED ROOF PLAN', '01 SOUTH ELEVATION', '02 EAST ELEVATION', '03 NORTH ELEVATION', '04 WEST ELEVATION', and '02 SECTION AA' and replace with the following:

MANAGEMENT

SHEET NUMBER: S4.56 - 2000