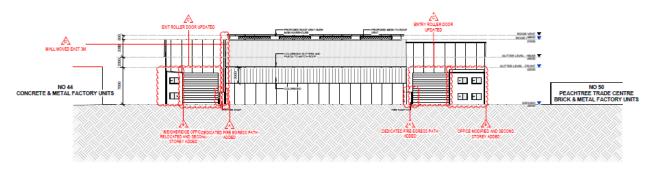

Modification Application: SSD-7733-Mod-2

Minor modifications to the building design to accommodate fire exits and pathways, increased rainwater tank capacity from 4,000L to 90,000L, installation of a new 15,000L underground diesel tank, addition of Colorbond cladding to the top 3 meters of the masonry wall facing the street frontage, and other minor layout and design changes.

#### In the Appendices

7. In Appendix A, delete figures titled '01 PROPOSED SITE PLAN', '01 PROPOSED ROOF PLAN', '01 SOUTH ELEVATION', '02 EAST ELEVATION', '03 NORTH ELEVATION', '04 WEST ELEVATION', and '02 SECTION AA' and replace with the following: